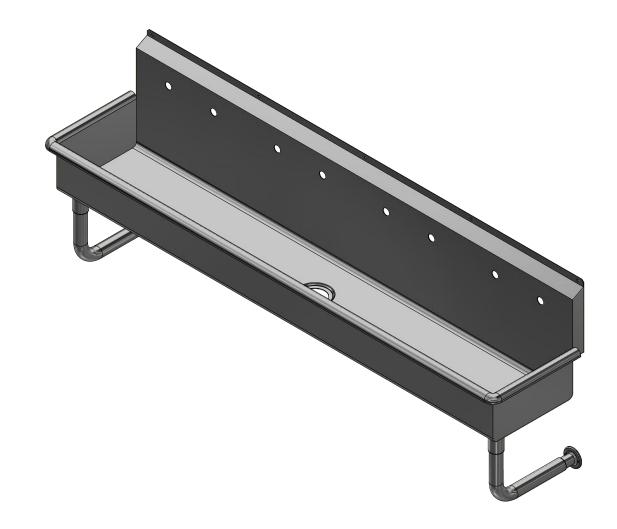

| PART NUMBER                                    | TITLE   |
|------------------------------------------------|---------|
| BL.480.128                                     | BLANC   |
| PRODUCT CATEGORY                               | DESCRI  |
| MULTISTATION SINK                              | 4 STA   |
| THE INFORMATION CONTAINED IN THIS DRAWING      | MATERI  |
| IS THE SOLE PROPERTY OF GRIFFIN PRODUCTS, INC. | 16GA    |
| ANY REPORDUCTION IN PART OR AS A WHOLE         | DD144 D |
| VA/ITLIOLIT TUE VA/DITTENI DEDA/ICCIONI EDOA/  | DRW. B  |

|                                                    | TITLE                              |                    |          |            |        |        |  |
|----------------------------------------------------|----------------------------