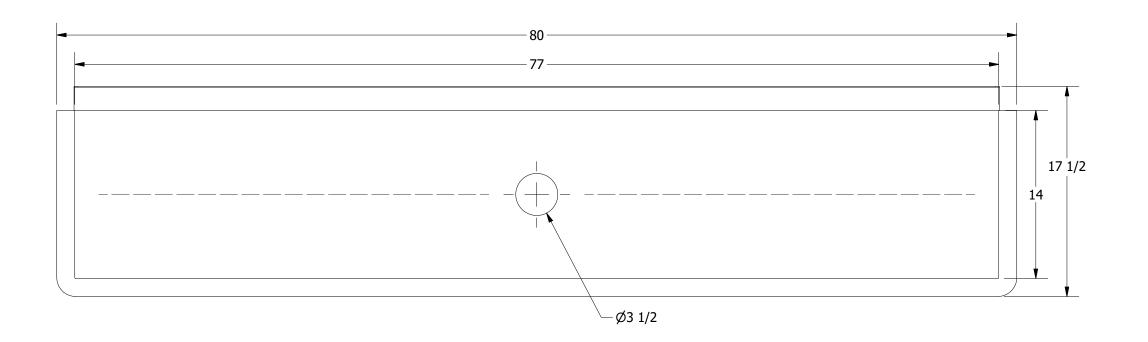

| PART NUMBER                                    | TITLE   |
|------------------------------------------------|---------|
| BL.480.128                                     | BLANC   |
| PRODUCT CATEGORY                               | DESCRI  |
| MULTISTATION SINK                              | 4 STA   |
| THE INFORMATION CONTAINED IN THIS DRAWING      | MATERI  |
| IS THE SOLE PROPERTY OF GRIFFIN PRODUCTS, INC. | 16GA    |
| ANY REPORDUCTION IN PART OR AS A WHOLE         | DD144 D |
| VA/ITLIOLIT TUE VA/DITTENI DEDA/ICCIONI EDOA/  | DRW. B  |

|                                                    | TITLE                              |                    |          |            |        |        |  |
|----------------------------------------------------|--------------------------