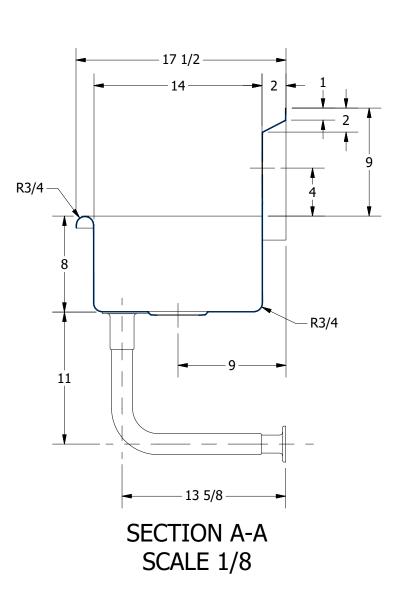

| PART NUMBER                                    | TITLE   |
|------------------------------------------------|---------|
| BL.480.128                                     | BLANC   |
| PRODUCT CATEGORY                               | DESCRI  |
| MULTISTATION SINK                              | 4 STA   |
| THE INFORMATION CONTAINED IN THIS DRAWING      | MATERI  |
| IS THE SOLE PROPERTY OF GRIFFIN PRODUCTS, INC. | 16GA    |
| ANY REPORDUCTION IN PART OR AS A WHOLE         | DD144 D |
| VA/ITLIOLIT TUE VA/DITTENI DEDA/ICCIONI EDOA/  | DRW. B  |

|                                                    | TITLE                              |                    |          |            |        |        |  |
|----------------------------------------------------|--------------------------------