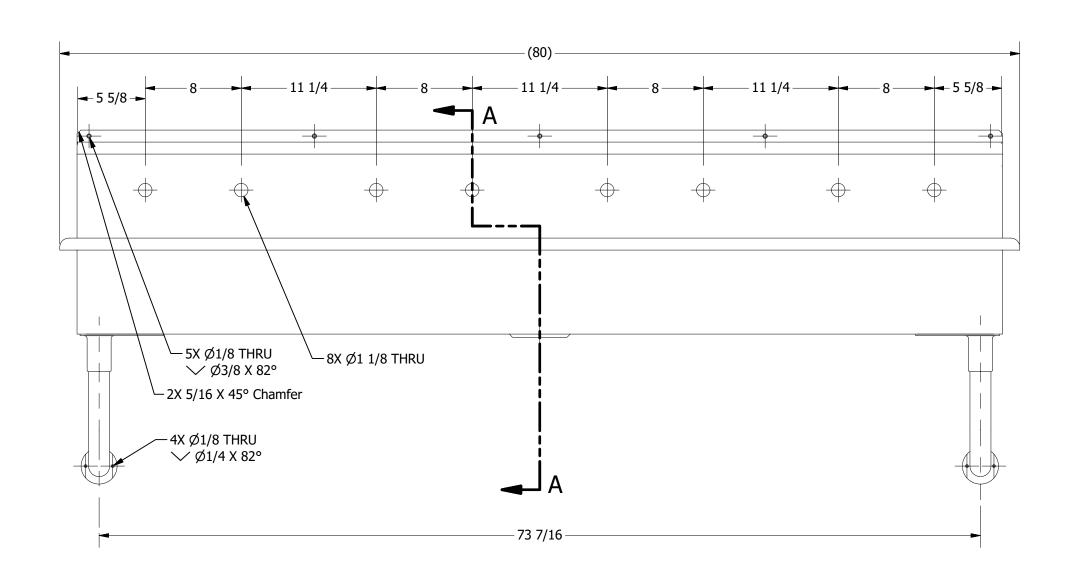

| PART NUMBER                                    | TITLE   |
|------------------------------------------------|---------|
| BL.480.128                                     | BLANC   |
| PRODUCT CATEGORY                               | DESCRI  |
| MULTISTATION SINK                              | 4 STA   |
| THE INFORMATION CONTAINED IN THIS DRAWING      | MATERI  |
| IS THE SOLE PROPERTY OF GRIFFIN PRODUCTS, INC. | 16GA    |
| ANY REPORDUCTION IN PART OR AS A WHOLE         | DD144 D |
| VA/ITLIOLIT TUE VA/DITTENI DEDA/ICCIONI EDOA/  | DRW. B  |

|                                                    | TITLE                              |                    |          |            |        |        |  |
|----------------------------------------------------|------------------------------