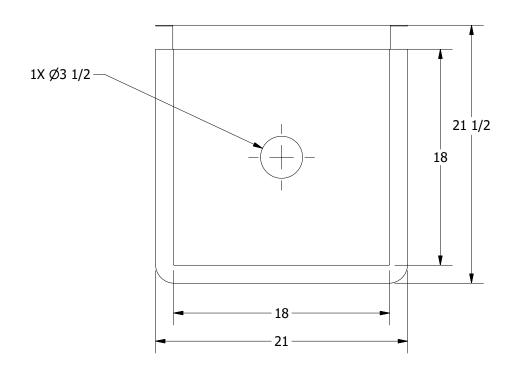

3D SCALE 1/12

SECTION A-A SCALE 1/8

| PART NUMBER                                    | ٦  |
|------------------------------------------------|----|
| WC_188.00                                      | ١  |
| PRODUCT CATEGORY                               |    |
| SQUARE SINK                                    |    |
| THE INFORMATION CONTAINED IN THIS DRAWING      | ١  |
| IS THE SOLE PROPERTY OF GRIFFIN PRODUCTS. INC. | ١. |

|        | TITLE                               |                    |      |            |       |        |  |
|--------|-------------------------------------|--------------------|------|------------|-------|--------|--|
| 00     | WICHITA SERIES SQUA                 |                    |      |            |       |        |  |
|        | DESCRIPTION                         |                    |      |            |       |        |  |
| INK    | 14 GA 1 COMPARTMENT                 |                    |      |            |       |        |  |
|        | MATERIAL                            |                    | ļ    | ALL DIMENS | ONS A | ARE IN |  |
| , INC. | 14GA (0.075 in) 304 STAINLESS STEEL |                    |      | X INCHES   |       |        |  |
| •      | DRW. BY / DATE                      | APPROVED BY / DATE | REV. | SCALE      | SIZE  | SHEET  |  |
|        | DNZ 01/24/18                        |                    |      | 1/8        | C     | 1/1    |  |
|        |                                     |                    |      |            |       |        |  |