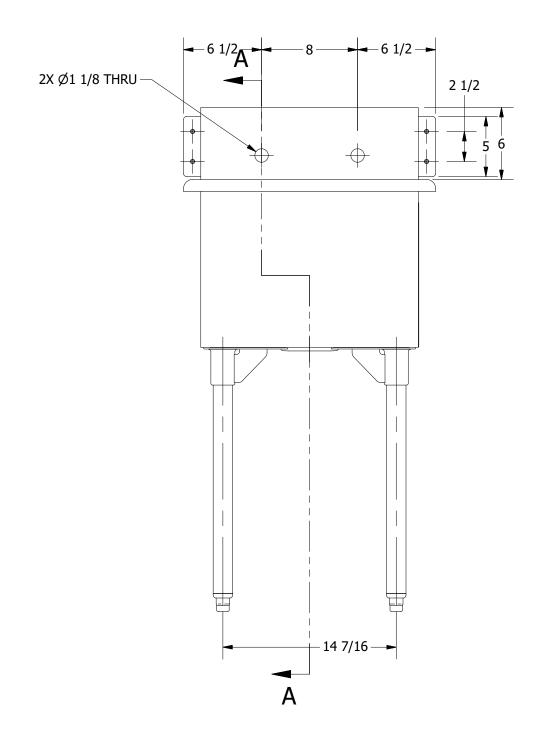

3D SCALE 1/12

SECTION A-A SCALE 1/8

| PART NUMBER                                    | ٦  |
|------------------------------------------------|----|
| WC_188.00                                      | ١  |
| PRODUCT CATEGORY                               |    |
| SQUARE SINK                                    |    |
| THE INFORMATION CONTAINED IN THIS DRAWING      | ١  |
| IS THE SOLE PROPERTY OF GRIFFIN PRODUCTS. INC. | ١. |

|        | TITLE                               |                    |      |            |       |        |  |
|--------|-------------------------------------|--------------------|------|------------|-------|--------|--|
| 00     | WICHITA SERIES SQUA                 |                    |      |            |       |        |  |
|        | DESCRIPTION                         |                    |      |            |       |        |  |
| INK    | 14 GA 1 COMPARTMENT                 |                    |      |            |       |        |  |
|        | MATERIAL                            |                    | ļ    | ALL DIMENS | ONS A | ARE IN |  |
| , INC. | 14GA (0.075 in) 304 STAINLESS STEEL |                    |      | X INCHES   |       |        |  |
| •      | DRW. BY / DATE                      | APPROVED BY / DATE | REV. | SCALE      | SIZE  | SHEET  |  |
|        | DNZ 01/24/18                        |                    |      | 1/8        | C     | 1/1    |  |
|        |                                     |                    |      |            |       |        |  |