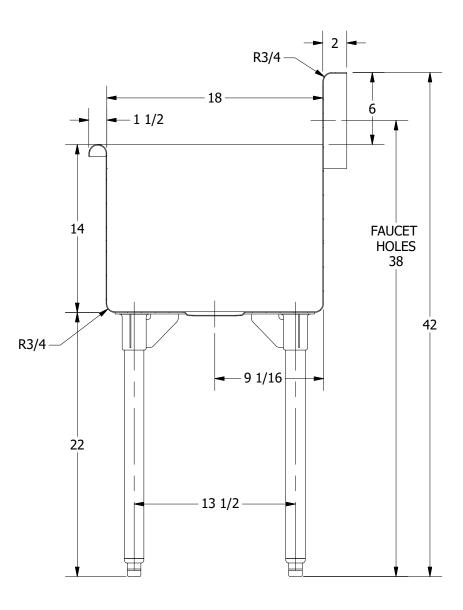

3D SCALE 1/12

SECTION A-A SCALE 1/8

| PART NUMBER                                    | ٦  |
|------------------------------------------------|----|
| WC_188.00                                      | ١  |
| PRODUCT CATEGORY                               |    |
| SQUARE SINK                                    |    |
| THE INFORMATION CONTAINED IN THIS DRAWING      | ١  |
| IS THE SOLE PROPERTY OF GRIFFIN PRODUCTS. INC. | ١. |

|        | TITLE                               |                    |      |            |       |        |  |
|--------|-------------------------------------|--------------------|------|------------|-------|--------|--|
| 00     | WICHITA SERIES SQUA                 |                    |      |            |       |        |  |
|        | DESCRIPTION                         |                    |      |            |       |        |  |
| INK    | 14 GA 1 COMPARTMENT                 |                    |      |            |       |        |  |
|        | MATERIAL                            |                    | ļ    | ALL DIMENS | ONS A | ARE IN |  |
| , INC. | 14GA (0.075 in) 304 STAINLESS STEEL |                    |      | X INCHES   |       |        |  |
| •      | DRW. BY / DATE                      | APPROVED BY / DATE | REV. | SCALE      | SIZE  | SHEET  |  |
|        | DNZ 01/24/18                        |                    |      | 1/8        | C     | 1/1    |  |
|        |                                     |                    |      |            |       |        |  |