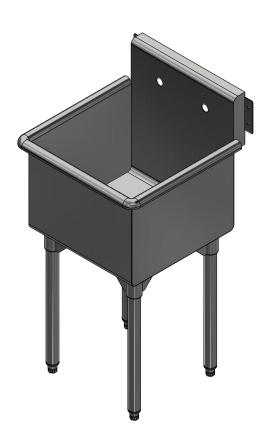

3D SCALE 1/12

SECTION A-A SCALE 1/8

| PART NUMBER                                    | ٦  |
|------------------------------------------------|----|
| WC_188.00                                      | ١  |
| PRODUCT CATEGORY                               |    |
| SQUARE SINK                                    |    |
| THE INFORMATION CONTAINED IN THIS DRAWING      | ١  |
| IS THE SOLE PROPERTY OF GRIFFIN PRODUCTS. INC. | ١. |

|        | TITLE                               |                    |      |            |       |        |  |
|--------|-------------------------------------|--------------------|------|------------|-------|--------|--|
| 00     | WICHITA SERIES SQUA                 |                    |      |            |       |        |  |
|        | DESCRIPTION                         |                    |      |            |       |        |  |
| INK    | 14 GA 1 COMPARTMENT                 |                    |      |            |       |        |  |
|        | MATERIAL                            |                    | ļ    | ALL DIMENS | ONS A | ARE IN |  |
| , INC. | 14GA (0.075 in) 304 STAINLESS STEEL |                    |      | X INCHES   |       |        |  |
| •      | DRW. BY / DATE                      | APPROVED BY / DATE | REV. | SCALE      | SIZE  | SHEET  |  |
|        | DNZ 01/24/18                        |                    |      | 1/8        | C     | 1/1    |  |
|        |                                     |                    |      |            |       |        |  |