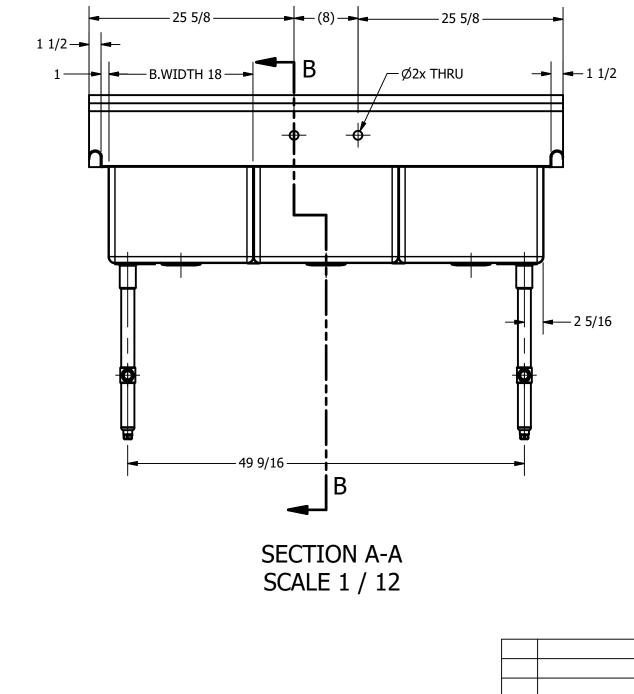

SECTION B-B SCALE 1 / 12

|                                                          | PART NUMBER                                                                              | TITLE                                |                       |
|----------------------------------------------------------|------------------------------------------------------------------------------------------|--------------------------------------|-----------------------|
|                                                          | 388.00                                                                                   | PECOS SERIES SCULLERY SINK           |                       |
|                                                          | PRODUCT CATEGORY                                                                         | GORY DESCRIPTION                     |                       |
| SCULLERY SINK 16 GA 3 COMPARTMENTS SINK WITHOUT L&R DRAI |                                                                                          | DRAINBOARD                           |                       |
|                                                          | THE INFORMATION CONTAINED IN THIS DRAWING                                                |                                      | ALL DIMENSIONS ARE IN |
| iy<br>o                                                  | IS THE SOLE PROPERTY OF GRIFFIN PRODUCTS, INC.<br>ANY REPORDUCTION IN PART OR AS A WHOLE | 16 GA (0.060 in) 304 STAINLESS STEEL | X INCHES              |
| -                                                        | WITHOUT THE WRITTEN PERMISSION FROM                                                      | DRW. BY / DATE APPROVED BY / DATE    | REV. SCALE SIZE SHEET |
|                                                          | GRIFFIN PRODUCTS, INC. IS PROHIBITED.                                                    | DNZ 2.12.2017                        | 1/12C1/1              |