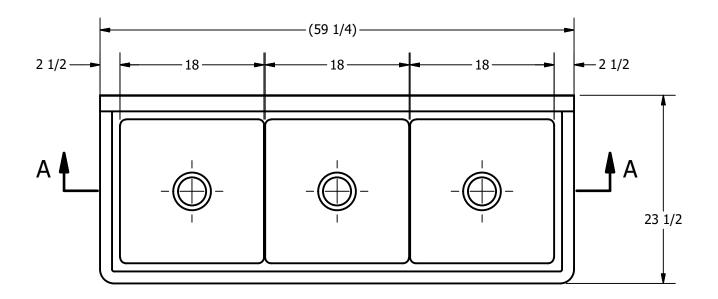

SECTION B-B SCALE 1 / 12

|                                                          | PART NUMBER                                                                              | TITLE                                |                       |
|----------------------------------------------------------|------------------------------------------------------------------------------------------|--------------------------------------|-----------------------|
|                                                          | 388.00                                                                                   | PECOS SERIES SCULLERY SINK           |                       |
|                                                          | PRODUCT CATEGORY                                                                         | GORY DESCRIPTION                     |                       |
| SCULLERY SINK 16 GA 3 COMPARTMENTS SINK WITHOUT L&R DRAI |                                                                                          | DRAINBOARD                           |                       |
|                                                          | THE INFORMATION CONTAINED IN THIS DRAWING                                                |                                      | ALL DIMENSIONS ARE IN |
| iy<br>o                                                  | IS THE SOLE PROPERTY OF GRIFFIN PRODUCTS, INC.<br>ANY REPORDUCTION IN PART OR AS A WHOLE | 16 GA (0.060 in) 304 STAINLESS STEEL | X INCHES              |
| -                                                        | WITHOUT THE WRITTEN PERMISSION FROM                                                      | DRW. BY / DATE APPROVED BY / DATE    | REV. SCALE SIZE SHEET |
|                                                          | GRIFFIN PRODUCTS, INC. IS PROHIBITED.                                                    | DNZ 2.12.2017                        | 1/12C1/1              |