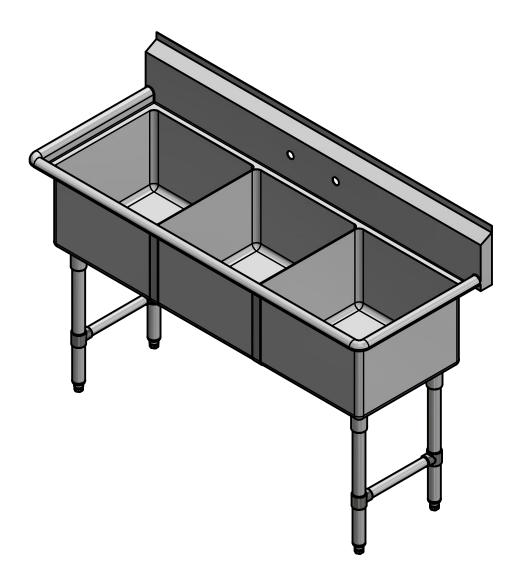

SECTION B-B SCALE 1 / 12

|                                                          | PART NUMBER                                                                              | TITLE                                |                       |
|----------------------------------------------------------|------------------------------------------------------------------------------------------|--------------------------------------|-----------------------|
|                                                          | 388.00                                                                                   | PECOS SERIES SCULLERY SINK           |                       |
|                                                          | PRODUCT CATEGORY                                                                         | GORY DESCRIPTION                     |                       |
| SCULLERY SINK 16 GA 3 COMPARTMENTS SINK WITHOUT L&R DRAI |                                                                                          | DRAINBOARD                           |                       |
|                                                          | THE INFORMATION CONTAINED IN THIS DRAWING                                                |                                      | ALL DIMENSIONS ARE IN |
| iy<br>o                                                  | IS THE SOLE PROPERTY OF GRIFFIN PRODUCTS, INC.<br>ANY REPORDUCTION IN PART OR AS A WHOLE | 16 GA (0.060 in) 304 STAINLESS STEEL | X INCHES              |
| -                                                        | WITHOUT THE WRITTEN PERMISSION FROM                                                      | DRW. BY / DATE APPROVED BY / DATE    | REV. SCALE SIZE SHEET |
|                                                          | GRIFFIN PRODUCTS, INC. IS PROHIBITED.                                                    | DNZ 2.12.2017                        | 1/12C1/1              |