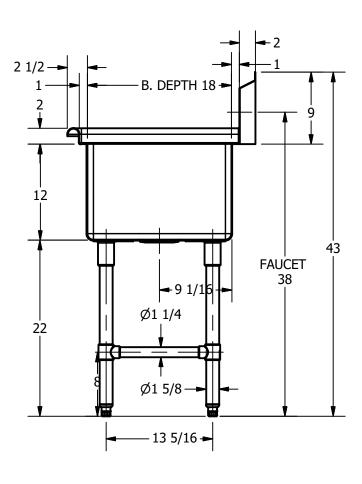

SECTION B-B SCALE 1 / 12

|                                                          | PART NUMBER                                                                              | TITLE                                |                       |
|----------------------------------------------------------|------------------------------------------------------------------------------------------|--------------------------------------|-----------------------|
|                                                          | 388.00                                                                                   | PECOS SERIES SCULLERY SINK           |                       |
|                                                          | PRODUCT CATEGORY                                                                         | GORY DESCRIPTION                     |                       |
| SCULLERY SINK 16 GA 3 COMPARTMENTS SINK WITHOUT L&R DRAI |                                                                                          | DRAINBOARD                           |                       |
|                                                          | THE INFORMATION CONTAINED IN THIS DRAWING                                                |                                      | ALL DIMENSIONS ARE IN |
| iy<br>o                                                  | IS THE SOLE PROPERTY OF GRIFFIN PRODUCTS, INC.<br>ANY REPORDUCTION IN PART OR AS A WHOLE | 16 GA (0.060 in) 304 STAINLESS STEEL | X INCHES              |
| -                                                        | WITHOUT THE WRITTEN PERMISSION FROM                                                      | DRW. BY / DATE APPROVED BY / DATE    | REV. SCALE SIZE SHEET |
|                                                          | GRIFFIN PRODUCTS, INC. IS PROHIBITED.                                                    | DNZ 2.12.2017                        | 1/12C1/1              |