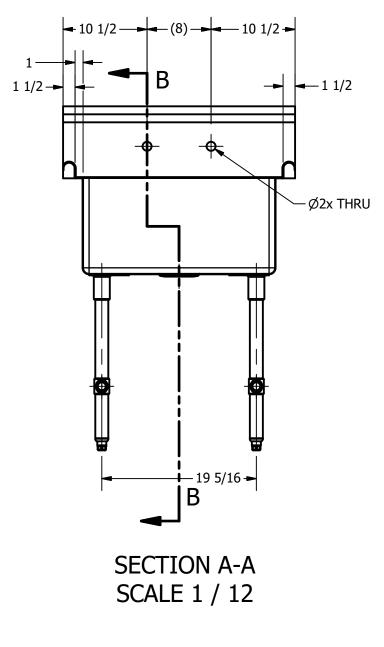

SECTION B-B SCALE 1 / 12

|   | PART NUMBER                                                                              | TITLE                                           |                       |  |
|---|------------------------------------------------------------------------------------------|-------------------------------------------------|-----------------------|--|
|   | 144.00                                                                                   | PECOS SERIES SCULLERY SINK                      |                       |  |
|   | PRODUCT CATEGORY                                                                         | DESCRIPTION                                     |                       |  |
| - | SCULLERY SINK                                                                            | 16 GA 1 COMPARTMENT SINK WITHOUT L&R DRAINBOARD |                       |  |
|   | THE INFORMATION CONTAINED IN THIS DRAWING                                                | MATERIAL                                        | ALL DIMENSIONS ARE IN |  |
|   | IS THE SOLE PROPERTY OF GRIFFIN PRODUCTS, INC.<br>ANY REPORDUCTION IN PART OR AS A WHOLE | 16 GA (0.060 in) 304 STAINLESS STEEL            | X INCHES              |  |
|   | WITHOUT THE WRITTEN PERMISSION FROM                                                      | DRW. BY / DATE APPROVED BY / DATE               | REV. SCALE SIZE SHEET |  |
|   | GRIFFIN PRODUCTS, INC. IS PROHIBITED.                                                    | DNZ 12/02/17                                    | 1/12C1/1              |  |