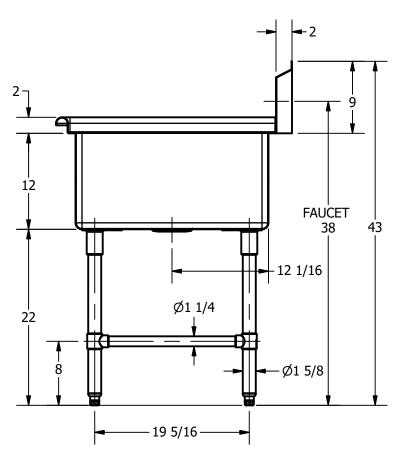

SECTION B-B SCALE 1 / 12

|   | PART NUMBER                                                                              | TITLE                                           |                       |  |
|---|------------------------------------------------------------------------------------------|-------------------------------------------------|-----------------------|--|
|   | 144.00                                                                                   | PECOS SERIES SCULLERY SINK                      |                       |  |
|   | PRODUCT CATEGORY                                                                         | DESCRIPTION                                     |                       |  |
| - | SCULLERY SINK                                                                            | 16 GA 1 COMPARTMENT SINK WITHOUT L&R DRAINBOARD |                       |  |
|   | THE INFORMATION CONTAINED IN THIS DRAWING                                                | MATERIAL                                        | ALL DIMENSIONS ARE IN |  |
|   | IS THE SOLE PROPERTY OF GRIFFIN PRODUCTS, INC.<br>ANY REPORDUCTION IN PART OR AS A WHOLE | 16 GA (0.060 in) 304 STAINLESS STEEL            | X INCHES              |  |
|   | WITHOUT THE WRITTEN PERMISSION FROM                                                      | DRW. BY / DATE APPROVED BY / DATE               | REV. SCALE SIZE SHEET |  |
|   | GRIFFIN PRODUCTS, INC. IS PROHIBITED.                                                    | DNZ 12/02/17                                    | 1/12C1/1              |  |