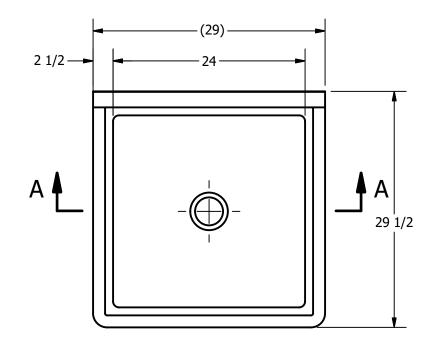

SECTION B-B SCALE 1 / 12

|   | PART NUMBER                                                                              | TITLE                                           |                       |  |
|---|------------------------------------------------------------------------------------------|-------------------------------------------------|-----------------------|--|
|   | 144.00                                                                                   | PECOS SERIES SCULLERY SINK                      |                       |  |
|   | PRODUCT CATEGORY                                                                         | DESCRIPTION                                     |                       |  |
| - | SCULLERY SINK                                                                            | 16 GA 1 COMPARTMENT SINK WITHOUT L&R DRAINBOARD |                       |  |
|   | THE INFORMATION CONTAINED IN THIS DRAWING                                                | MATERIAL                                        | ALL DIMENSIONS ARE IN |  |
|   | IS THE SOLE PROPERTY OF GRIFFIN PRODUCTS, INC.<br>ANY REPORDUCTION IN PART OR AS A WHOLE | 16 GA (0.060 in) 304 STAINLESS STEEL            | X INCHES              |  |
|   | WITHOUT THE WRITTEN PERMISSION FROM                                                      | DRW. BY / DATE APPROVED BY / DATE               | REV. SCALE SIZE SHEET |  |
|   | GRIFFIN PRODUCTS, INC. IS PROHIBITED.                                                    | DNZ 12/02/17                                    | 1/12C1/1              |  |