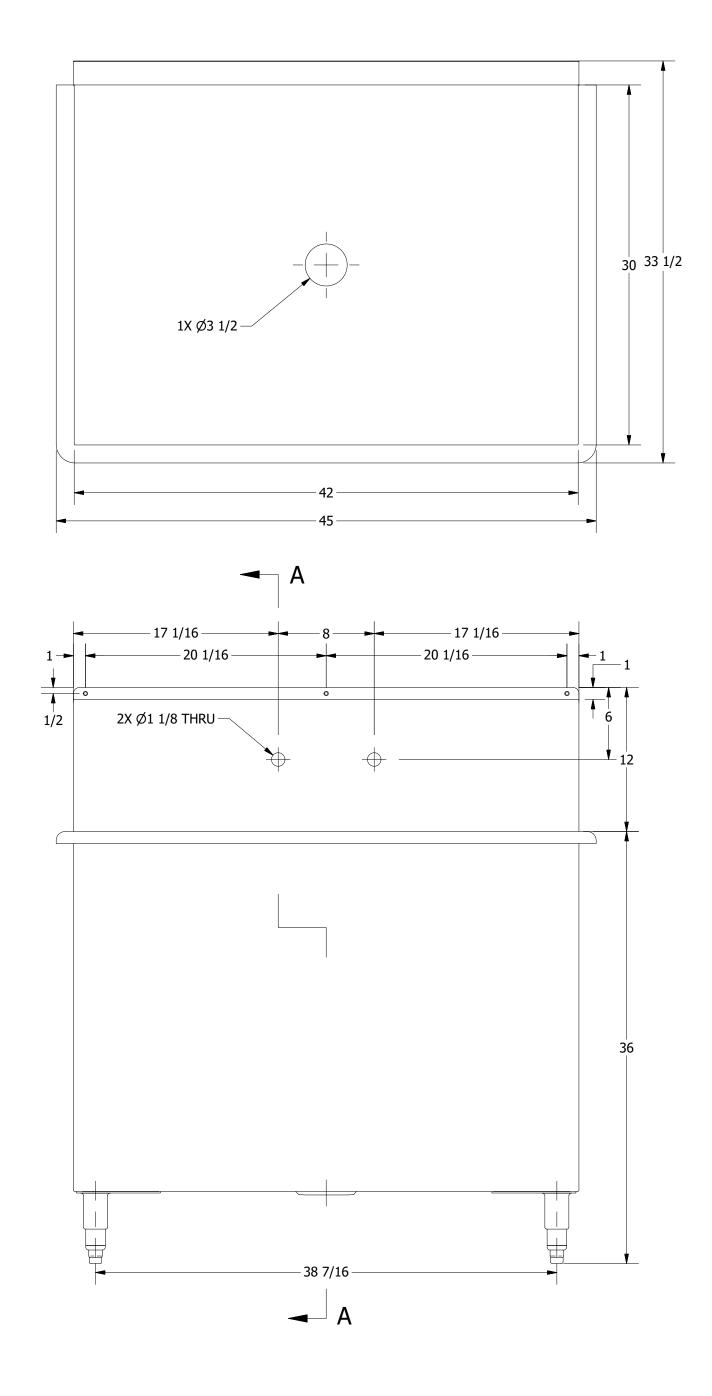

SECTION A-A SCALE 1/8

|   | 0.4.40                                                       | PART NUMBER                                                               | TITLE |
|---|--------------------------------------------------------------|---------------------------------------------------------------------------|-------|
|   | a diffic                                                     | JS_423                                                                    | MED   |
|   |                                                              | PRODUCT CATEGORY                                                          | DESCR |
|   |                                                              | JUMBO SINK                                                                | 14 G  |
|   | <b>PRODUCTS INC.</b>                                         | THE INFORMATION CONTAINED IN THIS DRAWING                                 | MATE  |
|   | 303 Blue Bird Parkway                                        | IS THE SOLE PROPERTY OF GRIFFIN PRODUCTS, INC.                            | 14G/  |
| ) | Wills Point, Texas 75169                                     | ANY REPORDUCTION IN PART OR AS A WHOLE                                    | DRW.  |
|   | (800) 379-9709 /Fax: (903) 873-6389<br><u>www.gpsink.com</u> | WITHOUT THE WRITTEN PERMISSION FROM GRIFFIN PRODUCTS, INC. IS PROHIBITED. | DNZ   |
|   |                                                              |                                                                           |       |

| PART NUMBER                               | TITLE  |
|-------------------------------------------|--------|
| JS_423                                    | MEDII  |
| PRODUCT CATEGORY                          | DESCRI |
| JUMBO SINK                                |        |
| THE INFORMATION CONTAINED IN THIS DRAWING | MATER] |

| EDINA SERIES JUMBO SINK            |                |                                        |                                                                   |                                                                                  |  |  |  |
|------------------------------------|----------------|----------------------------------------|-------------------------------------------------------------------|----------------------------------------------------------------------------------|--|--|--|
| SCRIPTION                          |                |                                        |                                                                   |                                                                                  |  |  |  |
| 4 GA JUMBO SINK                    |                |                                        |                                                                   |                                                                                  |  |  |  |
| ATERIAL                            |                |                                        | ALL DIMENSIONS ARE IN                                             |                                                                                  |  |  |  |
| 4GA (0.075 in) 304 STAINLESS STEEL |                |                                        |                                                                   | X INCHES                                                                         |  |  |  |
| APPROVED BY / DATE                 | REV.           | SCALE                                  | SIZE                                                              | SHEET                                                                            |  |  |  |
|                                    |                | 1/8                                    | C                                                                 | 1/                                                                               |  |  |  |
|                                    | TAINLESS STEEL | TAINLESS STEEL APPROVED BY / DATE REV. | TAINLESS STEEL ALL DIMENS.  X IN  APPROVED BY / DATE REV.   SCALE | TAINLESS STEEL  ALL DIMENSIONS A X INCHES APPROVED BY / DATE REV.   SCALE   SIZE |  |  |  |