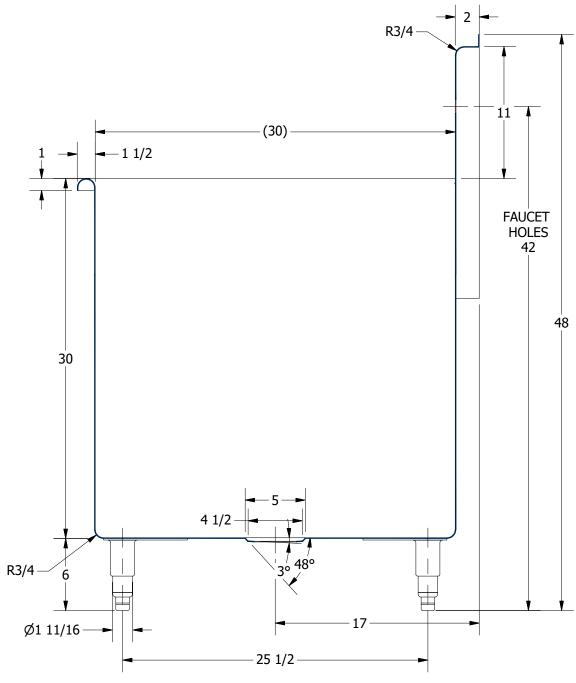

SECTION A-A SCALE 1/8

|   | 0.4.40                                                       | PART NUMBER                                                               | TITLE |
|---|--------------------------------------------------------------|---------------------------------------------------------------------------|-------|
|   | a diffic                                                     | JS_423                                                                    | MED   |
|   |                                                              | PRODUCT CATEGORY                                                          | DESCR |
|   |                                                              | JUMBO SINK                                                                | 14 G  |
|   | <b>PRODUCTS INC.</b>                                         | THE INFORMATION CONTAINED IN THIS DRAWING                                 | MATE  |
|   | 303 Blue Bird Parkway                                        | IS THE SOLE PROPERTY OF GRIFFIN PRODUCTS, INC.                            | 14G/  |
| ) | Wills Point, Texas 75169                                     | ANY REPORDUCTION IN PART OR AS A WHOLE                                    | DRW.  |
|   | (800) 379-9709 /Fax: (903) 873-6389<br><u>www.gpsink.com</u> | WITHOUT THE WRITTEN PERMISSION FROM GRIFFIN PRODUCTS, INC. IS PROHIBITED. | DNZ   |
|   |                                                              |                                                                           |       |

| PART NUMBER                               | TITLE  |
|-------------------------------------------|--------|
| JS_423                                    | MEDII  |
| PRODUCT CATEGORY                          | DESCRI |
| JUMBO SINK                                |        |
| THE INFORMATION CONTAINED IN THIS DRAWING | MATER] |

| EDINA SERIES JUMBO SINK            |                |                                        |                                                                   |                                                                                  |  |  |  |
|------------------------------------|----------------|----------------------------------------|-------------------------------------------------------------------|----------------------------------------------------------------------------------|--|--|--|
| SCRIPTION                          |                |                                        |                                                                   |                                                                                  |  |  |  |
| 4 GA JUMBO SINK                    |                |                                        |                                                                   |                                                                                  |  |  |  |
| ATERIAL                            |                |                                        | ALL DIMENSIONS ARE IN                                             |                                                                                  |  |  |  |
| 4GA (0.075 in) 304 STAINLESS STEEL |                |                                        |                                                                   | X INCHES                                                                         |  |  |  |
| APPROVED BY / DATE                 | REV.           | SCALE                                  | SIZE                                                              | SHEET                                                                            |  |  |  |
|                                    |                | 1/8                                    | C                                                                 | 1/                                                                               |  |  |  |
|                                    | TAINLESS STEEL | TAINLESS STEEL APPROVED BY / DATE REV. | TAINLESS STEEL ALL DIMENS.  X IN  APPROVED BY / DATE REV.   SCALE | TAINLESS STEEL  ALL DIMENSIONS A X INCHES APPROVED BY / DATE REV.   SCALE   SIZE |  |  |  |