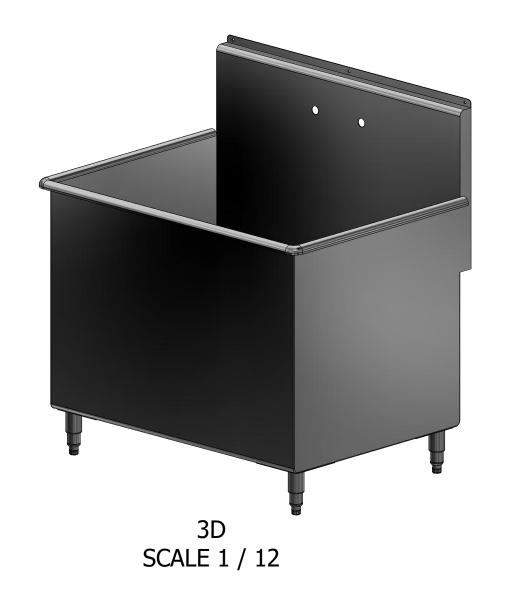

SECTION A-A SCALE 1/8

|   | 0.4.40                                                       | PART NUMBER                                                               | TITLE |
|---|--------------------------------------------------------------|---------------------------------------------------------------------------|-------|
|   | a diffic                                                     | JS_423                                                                    | MED   |
|   |                                                              | PRODUCT CATEGORY                                                          | DESCR |
|   |                                                              | JUMBO SINK                                                                | 14 G  |
|   | <b>PRODUCTS INC.</b>                                         | THE INFORMATION CONTAINED IN THIS DRAWING                                 | MATE  |
|   | 303 Blue Bird Parkway                                        | IS THE SOLE PROPERTY OF GRIFFIN PRODUCTS, INC.                            | 14G/  |
| ) | Wills Point, Texas 75169                                     | ANY REPORDUCTION IN PART OR AS A WHOLE                                    | DRW.  |
|   | (800) 379-9709 /Fax: (903) 873-6389<br><u>www.gpsink.com</u> | WITHOUT THE WRITTEN PERMISSION FROM GRIFFIN PRODUCTS, INC. IS PROHIBITED. | DNZ   |
|   |                                                              |                                                                           |       |

| PART NUMBER                               | TITLE  |
|-------------------------------------------|--------|
| JS_423                                    | MEDII  |
| PRODUCT CATEGORY                          | DESCRI |
| JUMBO SINK                                |        |
| THE INFORMATION CONTAINED IN THIS DRAWING | MATER] |

| EDINA SERIES JUMBO SINK            |                |                                        |                                                                   |                                                                                  |  |  |  |
|------------------------------------|----------------|----------------------------------------|-------------------------------------------------------------------|----------------------------------------------------------------------------------|--|--|--|
| SCRIPTION                          |                |                                        |                                                                   |                                                                                  |  |  |  |
| 4 GA JUMBO SINK                    |                |                                        |                                                                   |                                                                                  |  |  |  |
| ATERIAL                            |                |                                        | ALL DIMENSIONS ARE IN                                             |                                                                                  |  |  |  |
| 4GA (0.075 in) 304 STAINLESS STEEL |                |                                        |                                                                   | X INCHES                                                                         |  |  |  |
| APPROVED BY / DATE                 | REV.           | SCALE                                  | SIZE                                                              | SHEET                                                                            |  |  |  |
|                                    |                | 1/8                                    | C                                                                 | 1/                                                                               |  |  |  |
|                                    | TAINLESS STEEL | TAINLESS STEEL APPROVED BY / DATE REV. | TAINLESS STEEL ALL DIMENS.  X IN  APPROVED BY / DATE REV.   SCALE | TAINLESS STEEL  ALL DIMENSIONS A X INCHES APPROVED BY / DATE REV.   SCALE   SIZE |  |  |  |