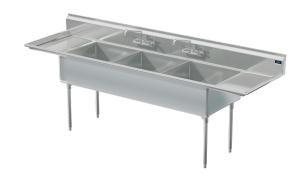

## **Additional Features**

- 14 gauge stainless steel •
- NSF approved construction
- R 3/4" coved compartments •
- 12" deep compartments •
- Stainless steel legs & feet .
- Bi-directional gusseted leg sockets •
- 9" tile-edge backsplash •
- 1-1/2" sanitary rolled-rim •
- D 3-1/2" recessed drain opening •
- Specification grade hardware inclued .
- 10-year warranty
- Made in Texas

Bowl (Lg x Wd x Dp)

Drainboard Left: 18" Right: 18"

Overall (Lg x Wd x Ht) 108" x 29 1/2" x 43"

Material 14 gauge, stainless steel

Faucet Holes 1-1/8" Dia 8" Centers

Drain 3-1/2" Dia Opening

## 24" x 24" x 12"

**NSF** 

**3-Compartment Industrial Sink** 

18