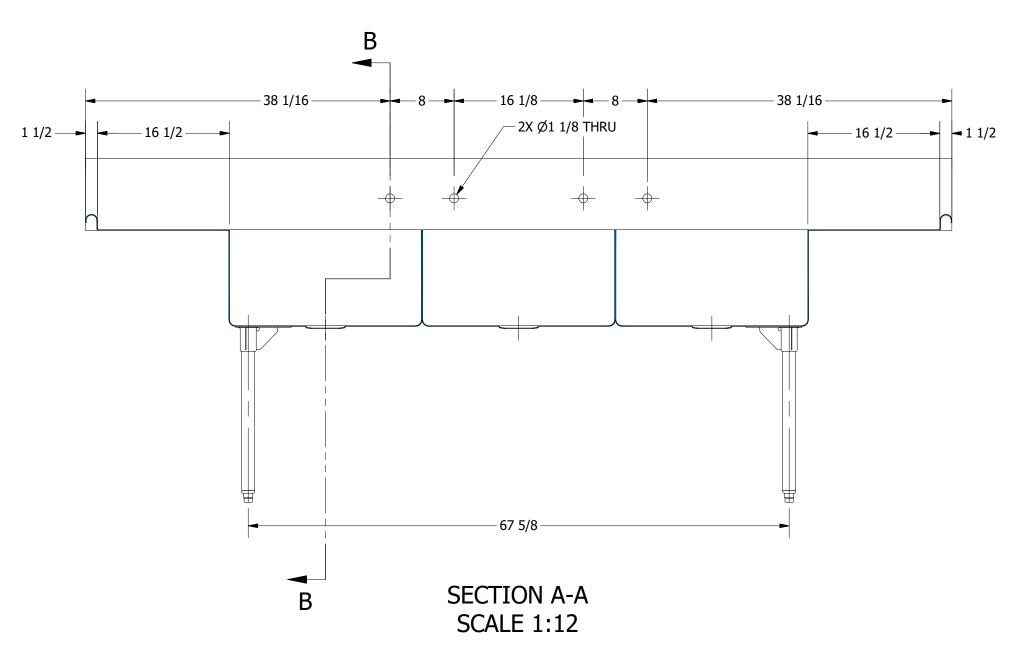

SECTION B-B SCALE 1:12

| 0.4.40                              | P  |
|-------------------------------------|----|
|                                     |    |
|                                     |    |
|                                     | P  |
|                                     |    |
| DDODUCTO THE                        | _  |
| <b>PRODUCTS INC.</b>                | T  |
| 303 Blue Bird Parkway               | 15 |
| Wills Point, Texas 75169            | Α  |
| (800) 379-9709 /Fax: (903) 873-6389 | V  |
| www.gpsink.com                      | C  |
|                                     |    |

|   | TITLE                                 |
|---|---------------------------------------|
| 3 | TRINITY SERIES SCULLERY SINK          |
|   | DESCRIPTION                           |
| K | 14GA 3 COMPARTMENTS SINK WITH L&R DRA |
|   |                                       |

| 14GA 3 COMPARTMENTS SINK WITH L&R DRAINBOARDS |                       |      |       |      |       |   |  |  |  |  |
|-----------------------------------------------|-----------------------|------|-------|------|-------|---|--|--|--|--|
| MATERIAL                                      | ALL DIMENSIONS ARE IN |      |       |      |       |   |  |  |  |  |
| 14GA (0.075 in) 304 ST                        | X INCHES              |      |       |      |       |   |  |  |  |  |
| DRW. BY / DATE                                | APPROVED BY / DATE    | REV. | SCALE | SIZE | SHEET |   |  |  |  |  |
| DNZ 01/24/18                                  |                       |      | 1:12  | C    | 1/    | 1 |  |  |  |  |