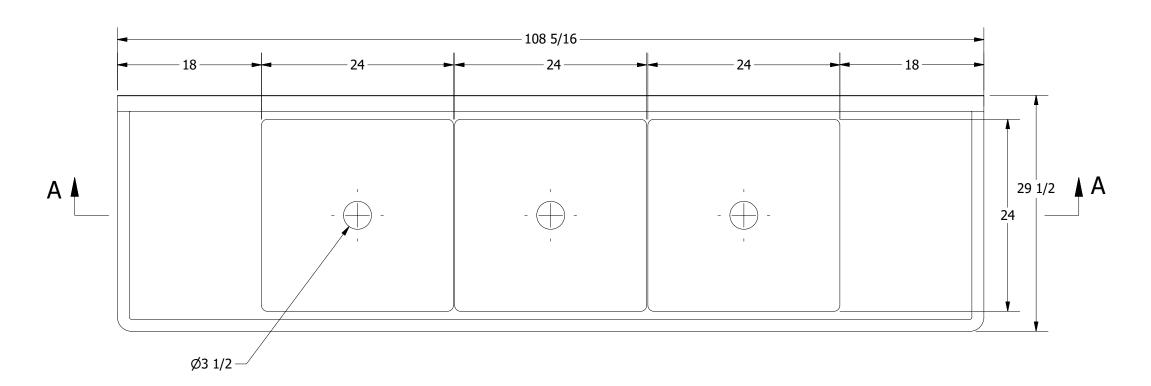

|   | TITLE                                 |
|---|---------------------------------------|
| 3 | TRINITY SERIES SCULLERY SINK          |
|   | DESCRIPTION                           |
| K | 14GA 3 COMPARTMENTS SINK WITH L&R DRA |
|   |                                       |

| 14GA 3 COMPARTMENTS SINK WITH L&R DRAINBOARDS |                       |      |       |      |       |   |  |  |  |  |
|-----------------------------------------------|-----------------------|------|-------|------|-------|---|--|--|--|--|
| MATERIAL                                      | ALL DIMENSIONS ARE IN |      |       |      |       |   |  |  |  |  |
| 14GA (0.075 in) 304 ST                        | X INCHES              |      |       |      |       |   |  |  |  |  |
| DRW. BY / DATE                                | APPROVED BY / DATE    | REV. | SCALE | SIZE | SHEET |   |  |  |  |  |
| DNZ 01/24/18                                  |                       |      | 1:12  | C    | 1/    | 1 |  |  |  |  |