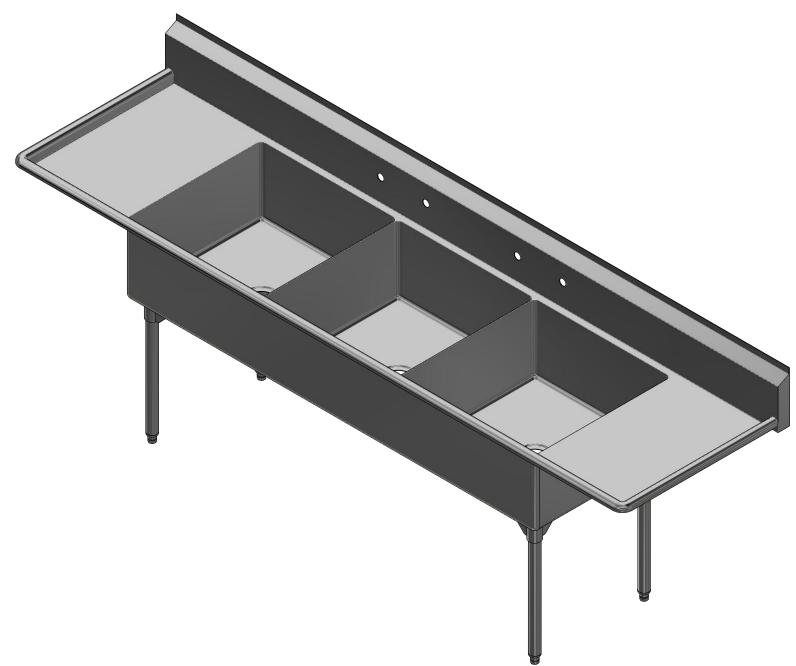

|   | TITLE                                 |
|---|---------------------------------------|
| 3 | TRINITY SERIES SCULLERY SINK          |
|   | DESCRIPTION                           |
| K | 14GA 3 COMPARTMENTS SINK WITH L&R DRA |
|   |                                       |

| 14GA 3 COMPARTMENTS SINK WITH L&R DRAINBOARDS |                       |      |       |      |       |   |  |  |  |  |
|-----------------------------------------------|-----------------------|------|-------|------|-------|---|--|--|--|--|
| MATERIAL                                      | ALL DIMENSIONS ARE IN |      |       |      |       |   |  |  |  |  |
| 14GA (0.075 in) 304 ST                        | X INCHES              |      |       |      |       |   |  |  |  |  |
| DRW. BY / DATE                                | APPROVED BY / DATE    | REV. | SCALE | SIZE | SHEET |   |  |  |  |  |
| DNZ 01/24/18                                  |                       |      | 1:12  | C    | 1/    | 1 |  |  |  |  |