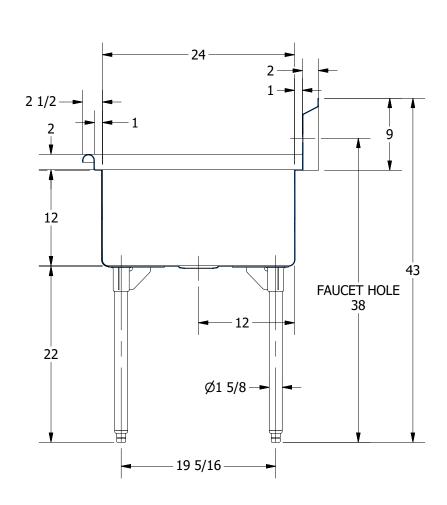

|   | TITLE                                 |
|---|---------------------------------------|
| 3 | TRINITY SERIES SCULLERY SINK          |
|   | DESCRIPTION                           |
| K | 14GA 3 COMPARTMENTS SINK WITH L&R DRA |
|   |                                       |

| 14GA 3 COMPARTMENTS SINK WITH L&R DRAINBOARDS |                       |      |       |      |       |   |  |  |  |  |
|-----------------------------------------------|-----------------------|------|-------|------|-------|---|--|--|--|--|
| MATERIAL                                      | ALL DIMENSIONS ARE IN |      |       |      |       |   |  |  |  |  |
| 14GA (0.075 in) 304 ST                        | X INCHES              |      |       |      |       |   |  |  |  |  |
| DRW. BY / DATE                                | APPROVED BY / DATE    | REV. | SCALE | SIZE | SHEET |   |  |  |  |  |
| DNZ 01/24/18                                  |                       |      | 1:12  | C    | 1/    | 1 |  |  |  |  |