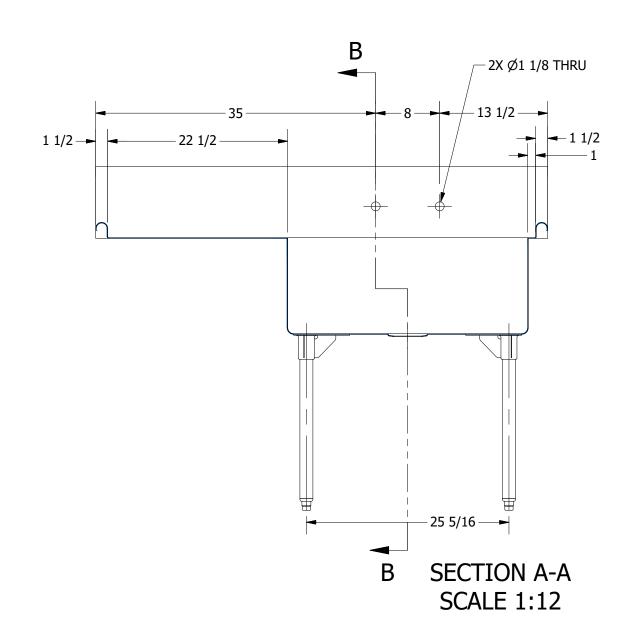

SECTION B-B SCALE 1:12

DESCRIPTION

REVISION HISTORY

DATE

REV

| PART NUMBER                               | ΤI |
|-------------------------------------------|----|
| 134.40                                    | Т  |
| PRODUCT CATEGORY                          | DI |
| SCULLERY SINK                             |    |
| THE INFORMATION CONTAINED IN THIS DRAWING | M  |

|               | TITLE                                             |                       |      |       |      |        |  |  |
|---------------|---------------------------------------------------|-----------------------|------|-------|------|--------|--|--|
| .40           | TRINITY SERIES SCULL                              | ERY SINK              |      |       |      |        |  |  |
|               | DESCRIPTION                                       |                       |      |       |      |        |  |  |
| SINK          | 14GA SINGLE COMPARTMENT SINK WITH LEFT DRAINBOARD |                       |      |       |      |        |  |  |
|               | MATERIAL                                          | ALL DIMENSIONS ARE IN |      |       |      | ARE IN |  |  |
| TS, INC.<br>E | 14GA (0.075 in) 304 ST                            | X INCHES              |      |       |      |        |  |  |
|               | DRW. BY / DATE                                    | APPROVED BY / DATE    | REV. | SCALE | SIZE | SHEET  |  |  |
|               | DNZ 01/24/18                                      |                       |      | 1:12  | C    | 1/1    |  |  |