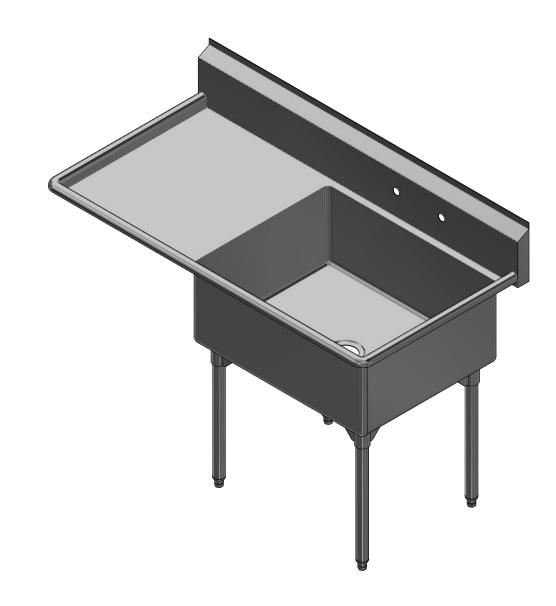

|               | TITLE                                             |                       |      |       |      |        |  |  |
|---------------|---------------------------------------------------|-----------------------|------|-------|------|--------|--|--|
| .40           | TRINITY SERIES SCULL                              | ERY SINK              |      |       |      |        |  |  |
|               | DESCRIPTION                                       |                       |      |       |      |        |  |  |
| SINK          | 14GA SINGLE COMPARTMENT SINK WITH LEFT DRAINBOARD |                       |      |       |      |        |  |  |
|               | MATERIAL                                          | ALL DIMENSIONS ARE IN |      |       |      | ARE IN |  |  |
| TS, INC.<br>E | 14GA (0.075 in) 304 ST                            | X INCHES              |      |       |      |        |  |  |
|               | DRW. BY / DATE                                    | APPROVED BY / DATE    | REV. | SCALE | SIZE | SHEET  |  |  |
|               | DNZ 01/24/18                                      |                       |      | 1:12  | C    | 1/1    |  |  |