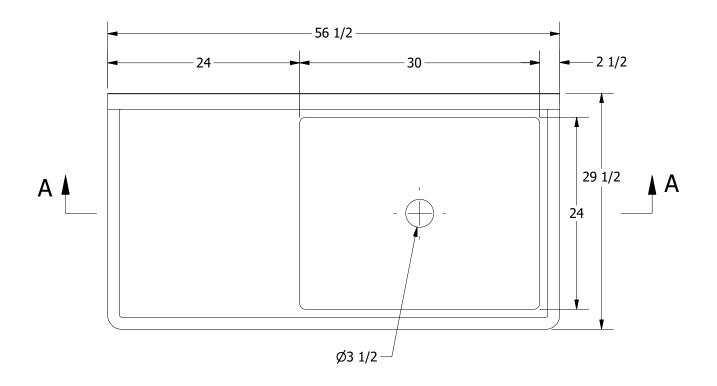

|               | TITLE                                             |                       |      |       |      |        |  |  |
|---------------|---------------------------------------------------|-----------------------|------|-------|------|--------|--|--|
| .40           | TRINITY SERIES SCULL                              | ERY SINK              |      |       |      |        |  |  |
|               | DESCRIPTION                                       |                       |      |       |      |        |  |  |
| SINK          | 14GA SINGLE COMPARTMENT SINK WITH LEFT DRAINBOARD |                       |      |       |      |        |  |  |
|               | MATERIAL                                          | ALL DIMENSIONS ARE IN |      |       |      | ARE IN |  |  |
| TS, INC.<br>E | 14GA (0.075 in) 304 ST                            | X INCHES              |      |       |      |        |  |  |
|               | DRW. BY / DATE                                    | APPROVED BY / DATE    | REV. | SCALE | SIZE | SHEET  |  |  |
|               | DNZ 01/24/18                                      |                       |      | 1:12  | C    | 1/1    |  |  |