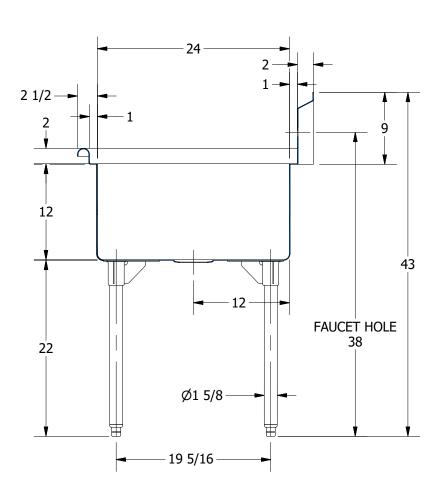

|               | TITLE                                             |                       |      |       |      |        |  |  |
|---------------|---------------------------------------------------|-----------------------|------|-------|------|--------|--|--|
| .40           | TRINITY SERIES SCULL                              | ERY SINK              |      |       |      |        |  |  |
|               | DESCRIPTION                                       |                       |      |       |      |        |  |  |
| SINK          | 14GA SINGLE COMPARTMENT SINK WITH LEFT DRAINBOARD |                       |      |       |      |        |  |  |
|               | MATERIAL                                          | ALL DIMENSIONS ARE IN |      |       |      | ARE IN |  |  |
| TS, INC.<br>E | 14GA (0.075 in) 304 ST                            | X INCHES              |      |       |      |        |  |  |
|               | DRW. BY / DATE                                    | APPROVED BY / DATE    | REV. | SCALE | SIZE | SHEET  |  |  |
|               | DNZ 01/24/18                                      |                       |      | 1:12  | C    | 1/1    |  |  |