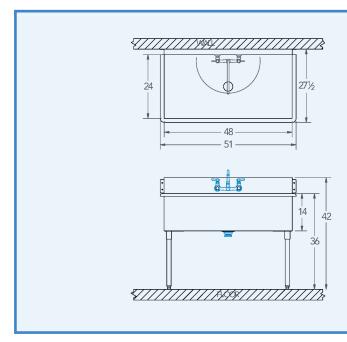

# Bowl (Lg x Wd x Dp)

48" x 24" x 14"

## Overall (Lg x Wd x Ht)

51" x 27 1/2" x 42"

### **Faucet Holes**

1-1/8" Dia 8" Centers

## Drain

3-1/2" Dia Opening