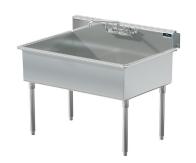

# Terrell

## Model # TE.1E4.00

1-Compartment Food Service Sink

# Bowl (Lg x Wd x Dp)

48" x 24" x 14"

## **Additional Features**

- 16 gauge stainless steel
- 14" deep to sink rim
- Robust retro styling
- Stainless steel legs & feet
- 1-1/2" sanitary rolled-rim
- D 3-1/2" recessed drain opening
- Integrated security flange
- Specification grade hardware included
- 5-year warranty
- Made in Texas