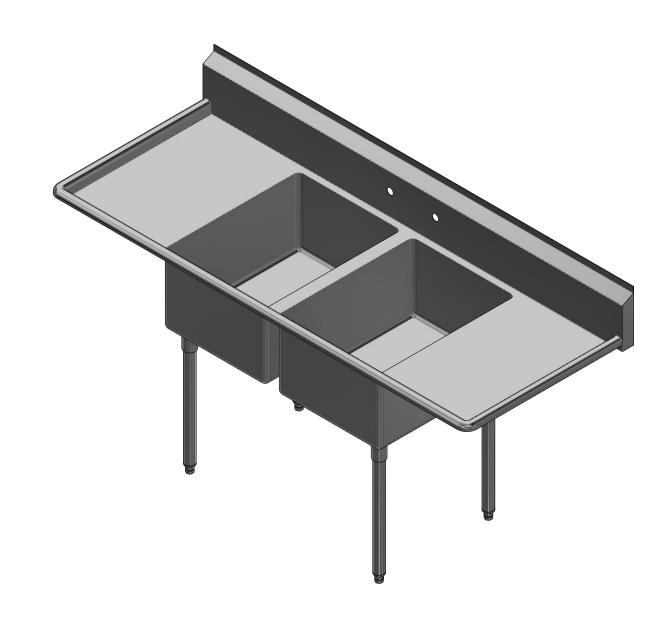

|   | TITLE                                   |         |
|---|-----------------------------------------|---------|
| 8 | SABINE SERIES SCULLERY SINK             |         |
|   | DESCRIPTION                             |         |
| K | 16GA 2 COMPARTMENTS SINK WITH L&R DRAIN | NBOARDS |
| G | MATERIAL                                | ALL DIM |
|   | 4404 (0.041.) 004 0747111 700 07771     |         |

|        | 100/12 00/11/4(11/12/11            | O OZIMIK WIZIMI LOMK DIGUZI |          |                       |      |       |  |
|--------|------------------------------------|-----------------------------|----------|-----------------------|------|-------|--|
|        | MATERIAL                           |                             |          | ALL DIMENSIONS ARE IN |      |       |  |
| , INC. | 16GA (0.06 in) 304 STAINLESS STEEL |                             | X INCHES |                       |      |       |  |
| •      | DRW. BY / DATE                     | APPROVED BY / DATE          | REV.     | SCALE                 | SIZE | SHEET |  |
|        | DNZ 01/24/18                       | ·                           |          | 1:12                  | C    | 1/1   |  |
|        |                                    |                             |          |                       |      |       |  |