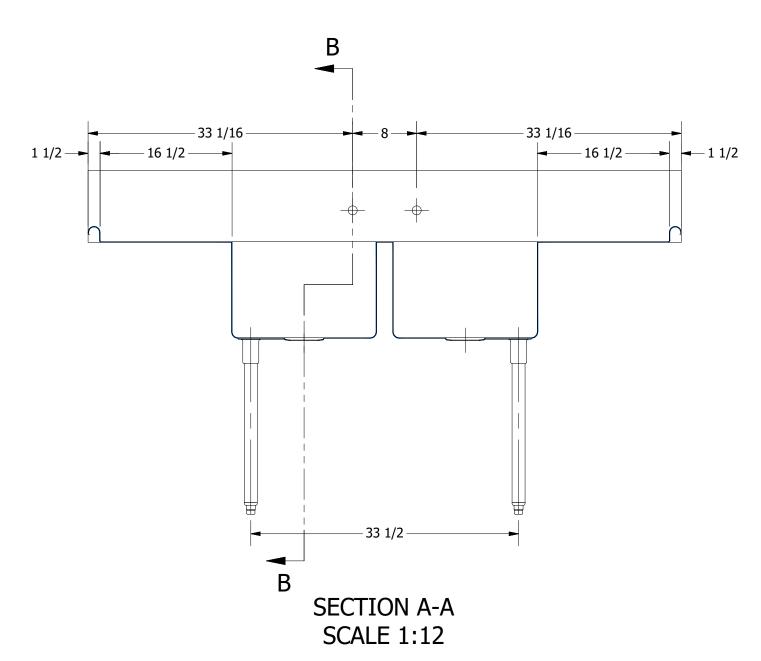

SECTION B-B SCALE 1:12

| 0.4.40                              | Ρ  |
|-------------------------------------|----|
|                                     |    |
|                                     |    |
|                                     | Ρ  |
|                                     |    |
| DDODUCTO THE                        | _  |
| <b>PRODUCTS INC.</b>                | Т  |
| 303 Blue Bird Parkway               | 15 |
| Wills Point, Texas 75169            | Α  |
| (800) 379-9709 /Fax: (903) 873-6389 | ٧  |
| www.ansink.com                      | C  |

|   | TITLE                                   |         |
|---|-----------------------------------------|---------|
| 8 | SABINE SERIES SCULLERY SINK             |         |
|   | DESCRIPTION                             |         |
| K | 16GA 2 COMPARTMENTS SINK WITH L&R DRAIN | NBOARDS |
| G | MATERIAL                                | ALL DIM |
|   | 4404 (0.041.) 004 0747111 700 07771     |         |

|        | 100/12 00/11/4(11/12/11            | O OZIMIK WIZIMI LOMK DIGUZI |          |                       |      |       |  |
|--------|------------------------------------|-----------------------------|----------|-----------------------|------|-------|--|
|        | MATERIAL                           |                             |          | ALL DIMENSIONS ARE IN |      |       |  |
| , INC. | 16GA (0.06 in) 304 STAINLESS STEEL |                             | X INCHES |                       |      |       |  |
| •      | DRW. BY / DATE                     | APPROVED BY / DATE          | REV.     | SCALE                 | SIZE | SHEET |  |
|        | DNZ 01/24/18                       | ·                           |          | 1:12                  | C    | 1/1   |  |
|        |                                    |                             |          |                       |      |       |  |