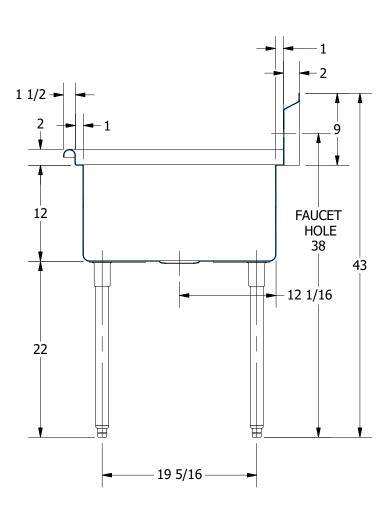

|   | TITLE                                   |         |
|---|-----------------------------------------|---------|
| 8 | SABINE SERIES SCULLERY SINK             |         |
|   | DESCRIPTION                             |         |
| K | 16GA 2 COMPARTMENTS SINK WITH L&R DRAIN | NBOARDS |
| G | MATERIAL                                | ALL DIM |
|   | 4404 (0.041.) 004 0747111 700 07771     |         |

|        | 100/12 00/11/4(11/12/11            | O OZIMIK WIZIMI LOMK DIGUZI |          |                       |      |       |  |
|--------|------------------------------------|-----------------------------|----------|-----------------------|------|-------|--|
|        | MATERIAL                           |                             |          | ALL DIMENSIONS ARE IN |      |       |  |
| , INC. | 16GA (0.06 in) 304 STAINLESS STEEL |                             | X INCHES |                       |      |       |  |
| •      | DRW. BY / DATE                     | APPROVED BY / DATE          | REV.     | SCALE                 | SIZE | SHEET |  |
|        | DNZ 01/24/18                       | ·                           |          | 1:12                  | C    | 1/1   |  |
|        |                                    |                             |          |                       |      |       |  |