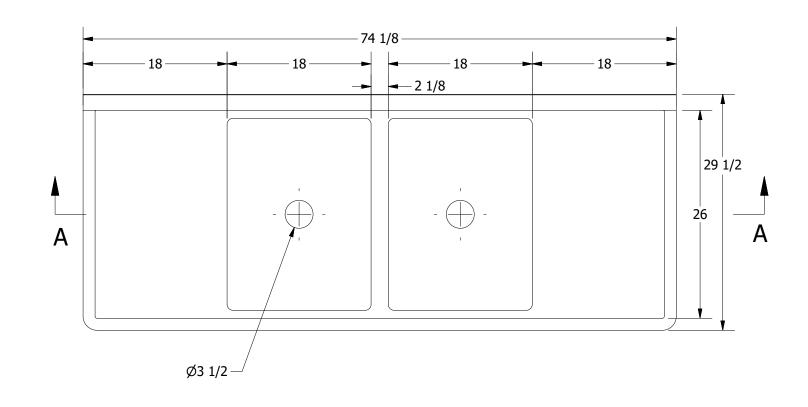

|   | TITLE                                   |         |
|---|-----------------------------------------|---------|
| 8 | SABINE SERIES SCULLERY SINK             |         |
|   | DESCRIPTION                             |         |
| K | 16GA 2 COMPARTMENTS SINK WITH L&R DRAIN | NBOARDS |
| G | MATERIAL                                | ALL DIM |
|   | 4404 (0.041.) 004 0747111 700 07771     |         |

|        | 100/12 00/11/4(11/12/11            | O OZIMIK WIZIMI LOMK DIGUZI |          |                       |      |       |  |
|--------|------------------------------------|-----------------------------|----------|-----------------------|------|-------|--|
|        | MATERIAL                           |                             |          | ALL DIMENSIONS ARE IN |      |       |  |
| , INC. | 16GA (0.06 in) 304 STAINLESS STEEL |                             | X INCHES |                       |      |       |  |
| •      | DRW. BY / DATE                     | APPROVED BY / DATE          | REV.     | SCALE                 | SIZE | SHEET |  |
|        | DNZ 01/24/18                       | ·                           |          | 1:12                  | C    | 1/1   |  |
|        |                                    |                             |          |                       |      |       |  |