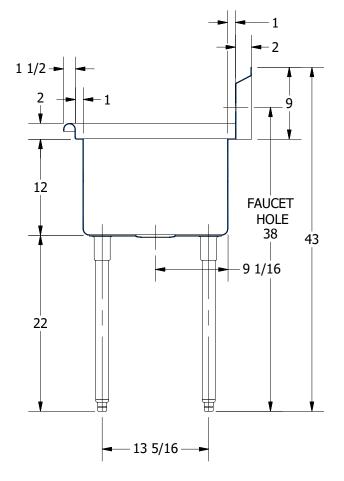

SECTION B-B SCALE 1:12

| aissia                              | P  |
|-------------------------------------|----|
| <br><b>G</b> CIFFIN                 | P  |
| PRODUCTS INC.                       | Т  |
| 303 Blue Bird Parkway               | 15 |
| Wills Point, Texas 75169            | Α  |
| (800) 379-9709 /Fax: (903) 873-6389 | V  |
| www.gpsink.com                      | (  |
|                                     |    |

| PART NUMBER                                                                           | TITLE                  |
|---------------------------------------------------------------------------------------|------------------------|
| 288.08                                                                                | SABINE SERIES SCULLE   |
| PRODUCT CATEGORY                                                                      | DESCRIPTION            |
| SCULLERY SINK                                                                         | 16GA 2 COMPARTMENT     |
| THE INFORMATION CONTAINED IN THIS DRAWING                                             | MATERIAL               |
| IS THE SOLE PROPERTY OF GRIFFIN PRODUCTS, INC. ANY REPORDUCTION IN PART OR AS A WHOLE | 16GA (0.06 in) 304 STA |
| WITHOUT THE WRITTEN PERMISSION FROM                                                   | DRW. BY / DATE         |
| GRIFFIN PRODUCTS, INC. IS PROHIBITED.                                                 | DNZ 01/24/18           |

|        | TITLE                                          |                    |      |       |      |        |  |  |
|--------|------------------------------------------------|--------------------|------|-------|------|--------|--|--|
| 08     | 8 SABINE SERIES SCULLERY SINK                  |                    |      |       |      |        |  |  |
|        | DESCRIPTION                                    |                    |      |       |      |        |  |  |
| INK    | 16GA 2 COMPARTMENTS SINK WITH RIGHT DRAINBOARD |                    |      |       |      |        |  |  |
| _      | I ALL DIVILINGIONS                             |                    |      |       |      | ARE IN |  |  |
| , INC. | 16GA (0.06 in) 304 STA                         | INLESS STEEL       |      | X IN  | CHES |        |  |  |
| •      | DRW. BY / DATE                                 | APPROVED BY / DATE | REV. | SCALE | SIZE | SHEET  |  |  |
|        | DNZ 01/24/18                                   |                    |      | 1:12  | C    | 1/1    |  |  |