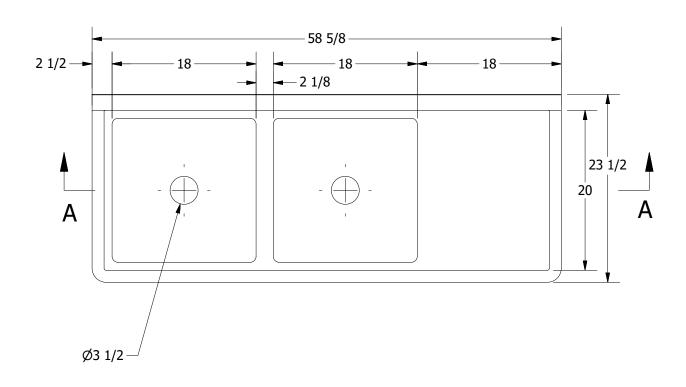

| PART NUMBER                                                                           | TITLE                  |
|---------------------------------------------------------------------------------------|------------------------|
| 288.08                                                                                | SABINE SERIES SCULLE   |
| PRODUCT CATEGORY                                                                      | DESCRIPTION            |
| SCULLERY SINK                                                                         | 16GA 2 COMPARTMENT     |
| THE INFORMATION CONTAINED IN THIS DRAWING                                             | MATERIAL               |
| IS THE SOLE PROPERTY OF GRIFFIN PRODUCTS, INC. ANY REPORDUCTION IN PART OR AS A WHOLE | 16GA (0.06 in) 304 STA |
| WITHOUT THE WRITTEN PERMISSION FROM                                                   | DRW. BY / DATE         |
| GRIFFIN PRODUCTS, INC. IS PROHIBITED.                                                 | DNZ 01/24/18           |

|        | TITLE                                          |                    |      |       |      |        |  |  |
|--------|------------------------------------------------|--------------------|------|-------|------|--------|--|--|
| 08     | 8 SABINE SERIES SCULLERY SINK                  |                    |      |       |      |        |  |  |
|        | DESCRIPTION                                    |                    |      |       |      |        |  |  |
| INK    | 16GA 2 COMPARTMENTS SINK WITH RIGHT DRAINBOARD |                    |      |       |      |        |  |  |
| _      | I ALL DIVILINGIONS                             |                    |      |       |      | ARE IN |  |  |
| , INC. | 16GA (0.06 in) 304 STA                         | INLESS STEEL       |      | X IN  | CHES |        |  |  |
| •      | DRW. BY / DATE                                 | APPROVED BY / DATE | REV. | SCALE | SIZE | SHEET  |  |  |
|        | DNZ 01/24/18                                   |                    |      | 1:12  | C    | 1/1    |  |  |