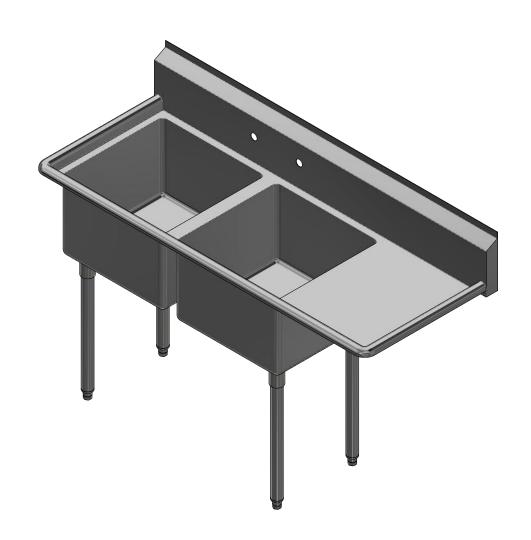

| PART NUMBER                                                                           | TITLE                  |
|---------------------------------------------------------------------------------------|------------------------|
| 288.08                                                                                | SABINE SERIES SCULLE   |
| PRODUCT CATEGORY                                                                      | DESCRIPTION            |
| SCULLERY SINK                                                                         | 16GA 2 COMPARTMENT     |
| THE INFORMATION CONTAINED IN THIS DRAWING                                             | MATERIAL               |
| IS THE SOLE PROPERTY OF GRIFFIN PRODUCTS, INC. ANY REPORDUCTION IN PART OR AS A WHOLE | 16GA (0.06 in) 304 STA |
| WITHOUT THE WRITTEN PERMISSION FROM                                                   | DRW. BY / DATE         |
| GRIFFIN PRODUCTS, INC. IS PROHIBITED.                                                 | DNZ 01/24/18           |

|        | TITLE                                          |                    |      |       |      |        |  |  |
|--------|------------------------------------------------|--------------------|------|-------|------|--------|--|--|
| 08     | 8 SABINE SERIES SCULLERY SINK                  |                    |      |       |      |        |  |  |
|        | DESCRIPTION                                    |                    |      |       |      |        |  |  |
| INK    | 16GA 2 COMPARTMENTS SINK WITH RIGHT DRAINBOARD |                    |      |       |      |        |  |  |
| _      | I ALL DIVILINGIONS                             |                    |      |       |      | ARE IN |  |  |
| , INC. | 16GA (0.06 in) 304 STA                         | INLESS STEEL       |      | X IN  | CHES |        |  |  |
| •      | DRW. BY / DATE                                 | APPROVED BY / DATE | REV. | SCALE | SIZE | SHEET  |  |  |
|        | DNZ 01/24/18                                   |                    |      | 1:12  | C    | 1/1    |  |  |