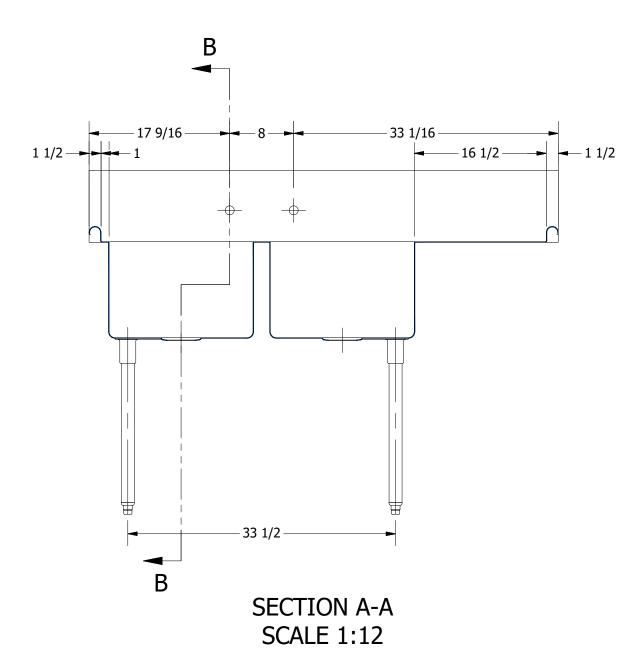

SECTION B-B SCALE 1:12

| aissia                              | P  |
|-------------------------------------|----|
| <br><b>G</b> CIFFIN                 | P  |
| PRODUCTS INC.                       | Т  |
| 303 Blue Bird Parkway               | 15 |
| Wills Point, Texas 75169            | Α  |
| (800) 379-9709 /Fax: (903) 873-6389 | V  |
| www.gpsink.com                      | (  |
|                                     |    |

| PART NUMBER                                                                           | TITLE                  |
|---------------------------------------------------------------------------------------|------------------------|
| 288.08                                                                                | SABINE SERIES SCULLE   |
| PRODUCT CATEGORY                                                                      | DESCRIPTION            |
| SCULLERY SINK                                                                         | 16GA 2 COMPARTMENT     |
| THE INFORMATION CONTAINED IN THIS DRAWING                                             | MATERIAL               |
| IS THE SOLE PROPERTY OF GRIFFIN PRODUCTS, INC. ANY REPORDUCTION IN PART OR AS A WHOLE | 16GA (0.06 in) 304 STA |
| WITHOUT THE WRITTEN PERMISSION FROM                                                   | DRW. BY / DATE         |
| GRIFFIN PRODUCTS, INC. IS PROHIBITED.                                                 | DNZ 01/24/18           |

|        | TITLE                                          |                    |      |       |      |        |  |  |
|--------|------------------------------------------------|--------------------|------|-------|------|--------|--|--|
| 08     | 8 SABINE SERIES SCULLERY SINK                  |                    |      |       |      |        |  |  |
|        | DESCRIPTION                                    |                    |      |       |      |        |  |  |
| INK    | 16GA 2 COMPARTMENTS SINK WITH RIGHT DRAINBOARD |                    |      |       |      |        |  |  |
| _      | I ALL DIVILINGIONS                             |                    |      |       |      | ARE IN |  |  |
| , INC. | 16GA (0.06 in) 304 STA                         | INLESS STEEL       |      | X IN  | CHES |        |  |  |
| •      | DRW. BY / DATE                                 | APPROVED BY / DATE | REV. | SCALE | SIZE | SHEET  |  |  |
|        | DNZ 01/24/18                                   |                    |      | 1:12  | C    | 1/1    |  |  |