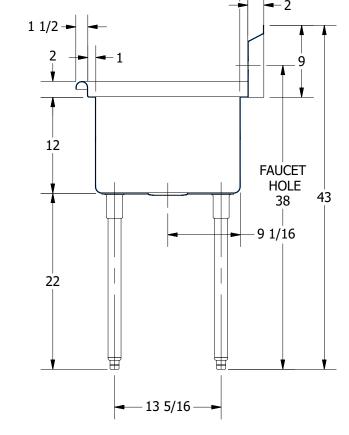

DESCRIPTION

REVISION HISTORY

REV

SECTION B-B SCALE 1:12

| griffin                                           | PART NUMBER                                                                           | TITLE                                        |                       |
|---------------------------------------------------|---------------------------------------------------------------------------------------|----------------------------------------------|-----------------------|
|                                                   | 188.88                                                                                | SABINE SERIES SCULLERY SINK                  |                       |
|                                                   | PRODUCT CATEGORY                                                                      | DESCRIPTION                                  |                       |
|                                                   |                                                                                       | 16GA 1 COMPARTMENT SINK WITH L&R DRAINBOARDS |                       |
| PRODUCTS INC.                                     | THE INFORMATION CONTAINED IN THIS DRAWING                                             | MATERIAL                                     | ALL DIMENSIONS ARE IN |
| 303 Blue Bird Parkway<br>Wills Point, Texas 75169 | IS THE SOLE PROPERTY OF GRIFFIN PRODUCTS, INC. ANY REPORDUCTION IN PART OR AS A WHOLE | 16GA (0.06 in) 304 STAINLESS STEEL           | X INCHES              |
| (800) 379-9709 /Fax: (903) 873-6389               | WITHOUT THE WRITTEN PERMISSION FROM                                                   | DRW. BY / DATE APPROVED BY / DATE            | REV. SCALE SIZE SHEET |
| www.ansink.com                                    | GRIFFINI PRODUCTS INC IS PROHIBITED                                                   | DNZ 01/24/18                                 | 1·12   C   1 / 1      |