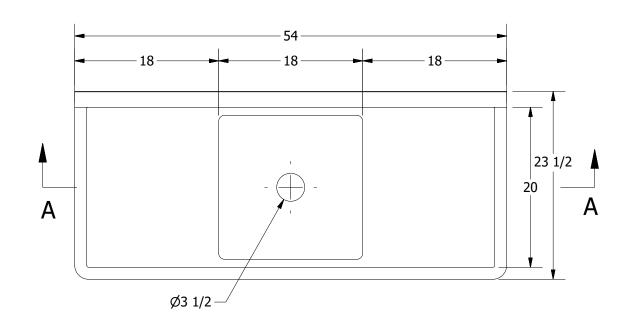

DESCRIPTION

REVISION HISTORY

REV

SECTION B-B SCALE 1:12

| griffin                                           | PART NUMBER                                                                           | TITLE                                        |                       |
|---------------------------------------------------|---------------------------------------------------------------------------------------|----------------------------------------------|-----------------------|
|                                                   | 188.88                                                                                | SABINE SERIES SCULLERY SINK                  |                       |
|                                                   | PRODUCT CATEGORY                                                                      | DESCRIPTION                                  |                       |
|                                                   |                                                                                       | 16GA 1 COMPARTMENT SINK WITH L&R DRAINBOARDS |                       |
| PRODUCTS INC.                                     | THE INFORMATION CONTAINED IN THIS DRAWING                                             | MATERIAL                                     | ALL DIMENSIONS ARE IN |
| 303 Blue Bird Parkway<br>Wills Point, Texas 75169 | IS THE SOLE PROPERTY OF GRIFFIN PRODUCTS, INC. ANY REPORDUCTION IN PART OR AS A WHOLE | 16GA (0.06 in) 304 STAINLESS STEEL           | X INCHES              |
| (800) 379-9709 /Fax: (903) 873-6389               | WITHOUT THE WRITTEN PERMISSION FROM                                                   | DRW. BY / DATE APPROVED BY / DATE            | REV. SCALE SIZE SHEET |
| www.ansink.com                                    | GRIFFINI PRODUCTS INC IS PROHIBITED                                                   | DNZ 01/24/18                                 | 1·12   C   1 / 1      |