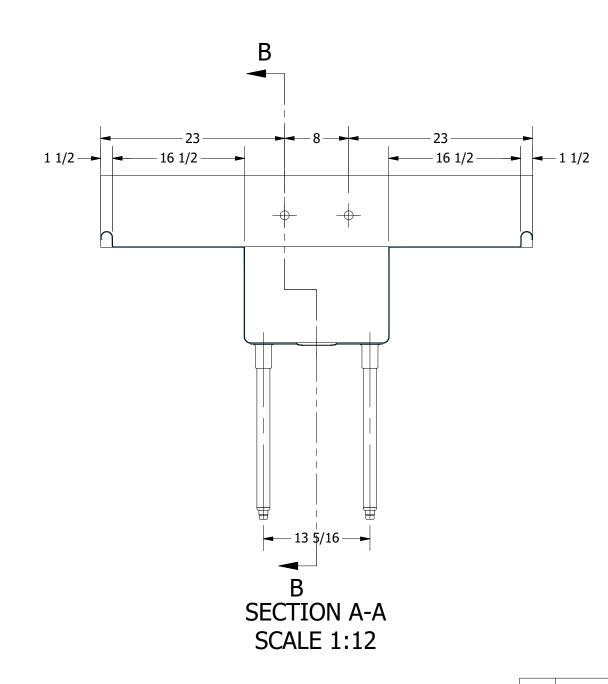

DESCRIPTION

REVISION HISTORY

REV

SECTION B-B SCALE 1:12

| griffin                                           | PART NUMBER                                                                           | TITLE                                        |                       |
|---------------------------------------------------|---------------------------------------------------------------------------------------|----------------------------------------------|-----------------------|
|                                                   | 188.88                                                                                | SABINE SERIES SCULLERY SINK                  |                       |
|                                                   | PRODUCT CATEGORY                                                                      | DESCRIPTION                                  |                       |
|                                                   |                                                                                       | 16GA 1 COMPARTMENT SINK WITH L&R DRAINBOARDS |                       |
| PRODUCTS INC.                                     | THE INFORMATION CONTAINED IN THIS DRAWING                                             | MATERIAL                                     | ALL DIMENSIONS ARE IN |
| 303 Blue Bird Parkway<br>Wills Point, Texas 75169 | IS THE SOLE PROPERTY OF GRIFFIN PRODUCTS, INC. ANY REPORDUCTION IN PART OR AS A WHOLE | 16GA (0.06 in) 304 STAINLESS STEEL           | X INCHES              |
| (800) 379-9709 /Fax: (903) 873-6389               | WITHOUT THE WRITTEN PERMISSION FROM                                                   | DRW. BY / DATE APPROVED BY / DATE            | REV. SCALE SIZE SHEET |
| www.ansink.com                                    | GRIFFINI PRODUCTS INC IS PROHIBITED                                                   | DNZ 01/24/18                                 | 1·12   C   1 / 1      |