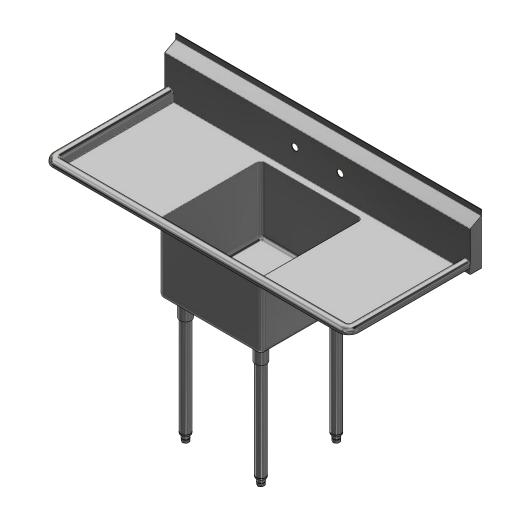

DESCRIPTION

REVISION HISTORY

REV

SECTION B-B SCALE 1:12

| griffin                                           | PART NUMBER                                                                           | TITLE                                        |                       |
|---------------------------------------------------|---------------------------------------------------------------------------------------|----------------------------------------------|-----------------------|
|                                                   | 188.88                                                                                | SABINE SERIES SCULLERY SINK                  |                       |
|                                                   | PRODUCT CATEGORY                                                                      | DESCRIPTION                                  |                       |
|                                                   |                                                                                       | 16GA 1 COMPARTMENT SINK WITH L&R DRAINBOARDS |                       |
| PRODUCTS INC.                                     | THE INFORMATION CONTAINED IN THIS DRAWING                                             | MATERIAL                                     | ALL DIMENSIONS ARE IN |
| 303 Blue Bird Parkway<br>Wills Point, Texas 75169 | IS THE SOLE PROPERTY OF GRIFFIN PRODUCTS, INC. ANY REPORDUCTION IN PART OR AS A WHOLE | 16GA (0.06 in) 304 STAINLESS STEEL           | X INCHES              |
| (800) 379-9709 /Fax: (903) 873-6389               | WITHOUT THE WRITTEN PERMISSION FROM                                                   | DRW. BY / DATE APPROVED BY / DATE            | REV. SCALE SIZE SHEET |
| www.ansink.com                                    | GRIFFINI PRODUCTS INC IS PROHIBITED                                                   | DNZ 01/24/18                                 | 1·12   C   1 / 1      |