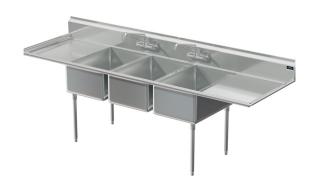

## Model # SA.323.44

3-Compartment Food Service Sink

## Bowl (Lg x Wd x Dp)

20" x 30" x 12"

#### Drainboard

Left: 24" Right: 24"

## Overall (Lg x Wd x Ht)

112" x 35 1/2" x 43"