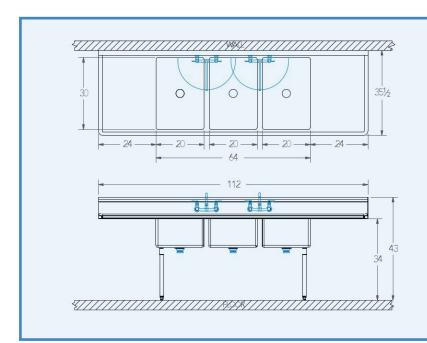

## Bowl (Lg x Wd x Dp)

20" x 30" x 12"

#### Drainboard

Left: 24" Right: 24"

## Overall (Lg x Wd x Ht)

112" x 35 1/2" x 43"

### **Faucet Holes**

1-1/8" Dia 8" Centers