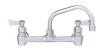

# **Sabine**

## Model # SA.323.44

3-Compartment Food Service Sink







## Bowl (Lg x Wd x Dp)

20" x 30" x 12"

#### Drainboard

Left: 24" Right: 24"

## Overall (Lg x Wd x Ht)

112" x 35 1/2" x 43"

#### Material

16 gauge, stainless steel

### **Faucet Holes**

1-1/8" Dia 8" Centers

## Drain

3-1/2" Dia Opening

## Included:







**Matched Faucet** 

**Basket Drain(s)** 

**Install Kit** 

## **Additional Features**

- NSF approved construction
- R 3/4" coved compartments
- 12" deep compartments
- Stainless steel legs
- Stainless steel feet
- 9" tile-edge backsplash
- 1-1/2" sanitary rolled-rim
- D 3-1/2" recessed drain opening
- Specification grade hardware included
- 5-year warranty
- Made in Texas