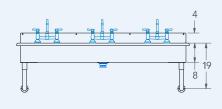

# Bowl (Lg x Wd x Dp) 69" x 14" x 8"

# **Overall ( Lg x Wd )** 72" × 19"

# **Faucet Holes**

1-1/8" Dia 8" Centers

# Drain

3-1/2" Dia Opening