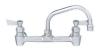

# **Blanco**

Model # BL.372.228

Wash Stations







# Bowl (Lg x Wd x Dp) 69" x 14" x 8"

### **Faucets**

# Of Faucet: 3 Deck Mounted Manual Faucets

# **Overall ( Lg x Wd )** 72" × 19"

#### Material

16 gauge, stainless steel

# **Faucet Holes**

1-1/8" Dia 8" Centers

# Drain

3-1/2" Dia Opening

# Included:







**Basket Drain(s)** 



**Install Kit** 

# **Additional Features**

- 16 gauge stainless steel
- 8 inch deep to sink rim
- Robust retro styling
- Stainless tubular wall brackets
- 1-1/2 inch sanitary rolled rim
- 3-1/2 inch diameter recessed drain opening
- Faucets and drain included
- Thermostatic Mixing Valve with sensor models
- ADA configurations available
- 10 year warranty
- Made in Texas