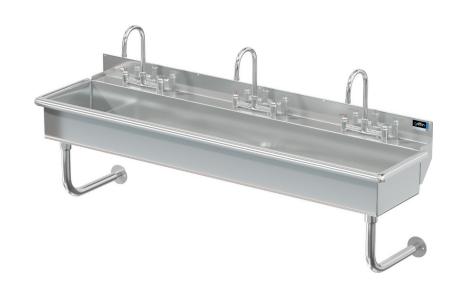

# **Blanco**

Model # BL.372.228

Wash Stations

# Bowl (Lg x Wd x Dp) 69" x 14" x 8"

# **Overall ( Lg x Wd )** 72" × 19"

#### Material

16 gauge, stainless steel

# **Additional Features**

- 16 gauge stainless steel
- 8 inch deep to sink rim
- Robust retro styling
- Stainless tubular wall brackets
- 1-1/2 inch sanitary rolled rim
- 3-1/2 inch diameter recessed drain opening
- Faucets and drain included
- Thermostatic Mixing Valve with sensor models
- ADA configurations available
- 10 year warranty
- Made in Texas