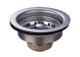

# Drain

3-1/2" Dia Opening

# Included:

**Basket Drain(s)** 

**Install Kit** 