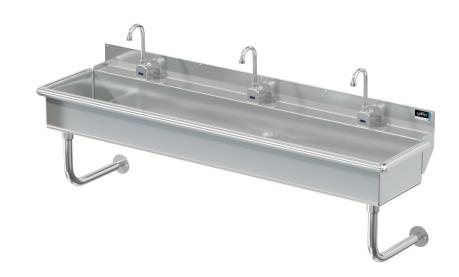

# **Blanco**

Model # BL.372.210

Wash Stations

# Bowl (Lg x Wd x Dp)

69" x 14" x 8"

# Of Faucet: 3 Deck Mounted Sensor Faucets

# **Overall ( Lg x Wd )** 72" × 19"

# **Additional Features**

- 16 gauge stainless steel
- 8 inch deep to sink rim
- Robust retro styling
- Stainless tubular wall brackets
- 1-1/2 inch sanitary rolled rim
- 3-1/2 inch diameter recessed drain opening
- Faucets and drain included
- Thermostatic Mixing Valve with sensor models
- ADA configurations available
- 10 year warranty
- Made in Texas