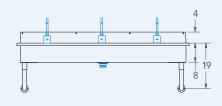

# **Blanco**

Model # BL.372.210

Wash Stations







# Bowl (Lg x Wd x Dp)

69" x 14" x 8"

### **Faucets**

# Of Faucet: 3 Deck Mounted Sensor Faucets

# **Overall ( Lg x Wd )** 72" × 19"

#### Material

16 gauge, stainless steel

## **Faucet Holes**

1-1/8" Dia

# Drain

3-1/2" Dia Opening

# Included:







**Basket Drain(s)** 



**Install Kit** 

# **Additional Features**

- 16 gauge stainless steel
- 8 inch deep to sink rim
- Robust retro styling
- Stainless tubular wall brackets
- 1-1/2 inch sanitary rolled rim
- 3-1/2 inch diameter recessed drain opening
- Faucets and drain included
- Thermostatic Mixing Valve with sensor models
- ADA configurations available
- 10 year warranty
- Made in Texas