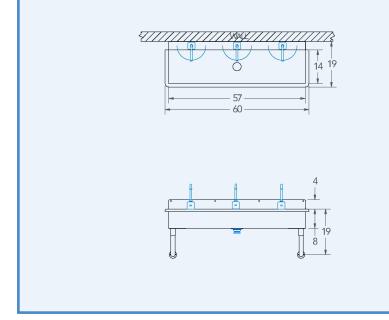

Model # BL.360.210 Wash Stations

**Bowl (Lg x Wd x Dp)** 57" x 14" x 8"

## Faucets # Of Faucet : 3 Deck Mounted Sensor Faucets

**Overall ( Lg x Wd )** 60" × 19"

**Material** 16 gauge, stainless steel

Faucet Holes 1-1/8" Dia

**Drain** 3-1/2" Dia Opening