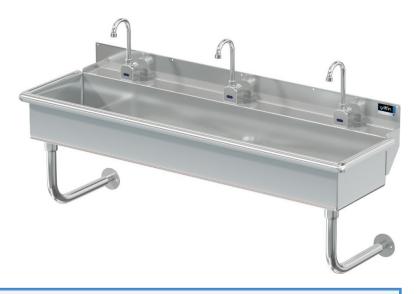

Model # BL.360.210 Wash Stations

**Bowl (Lg x Wd x Dp)** 57" x 14" x 8"

## Faucets # Of Faucet : 3 Deck Mounted Sensor Faucets

**Overall ( Lg x Wd )** 60" × 19"

**Material** 16 gauge, stainless steel

Faucet Holes 1-1/8" Dia

**Drain** 3-1/2" Dia Opening

## Included:

**Matched Faucet** 

Ş

Basket Drain(s)

**Install Kit** 

- 16 gauge stainless steel
- 8 inch deep to sink rim
- Robust retro styling
- Stainless tubular wall brackets
- 1-1/2 inch sanitary rolled rim
- 3-1/2 inch diameter recessed drain opening
- Faucets and drain included
- Thermostatic Mixing Valve with sensor models
- ADA configurations available
- 10 year warranty
- Made in Texas