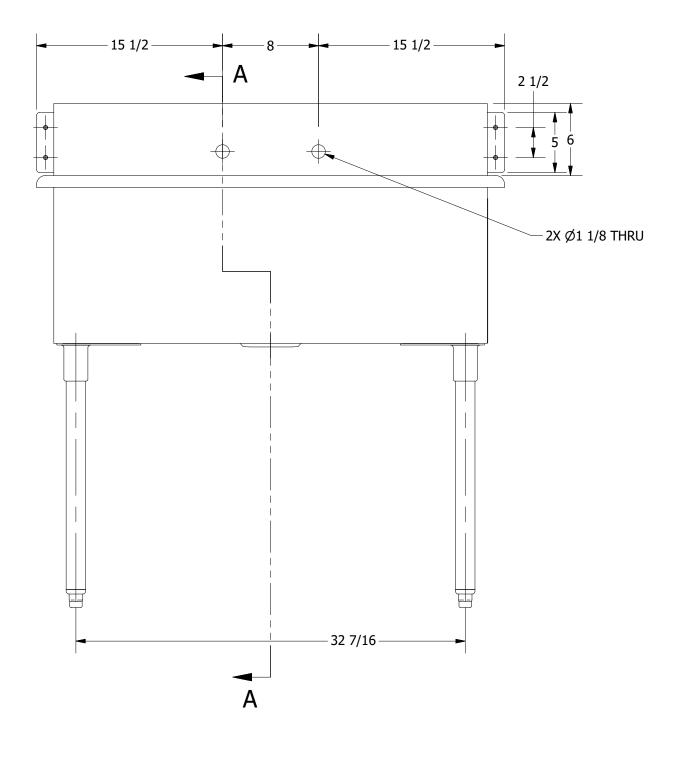

 PRODUCT CATEGORY
 DESCRIPTION

 SQUARE SINK
 16GA 1 COMPARTMENT SINK

 S03 Blue Bird Parkway Wills Point, Texas 75169 (800) 379-9709 /Fax: (903) 873-6389 WWW.gpsink.com
 THE INFORMATION CONTAINED IN THIS DRAWING IS THE SOLE PROPERTY OF GRIFFIN PRODUCTS, INC. ANY REPORDUCTION IN PART OR AS A WHOLE WITHOUT THE WRITTEN PERMISSION FROM GRIFFIN PRODUCTS, INC. IS PROHIBITED.
 MATERIAL 16GA (0.06 in) 304 STAINLESS STEEL