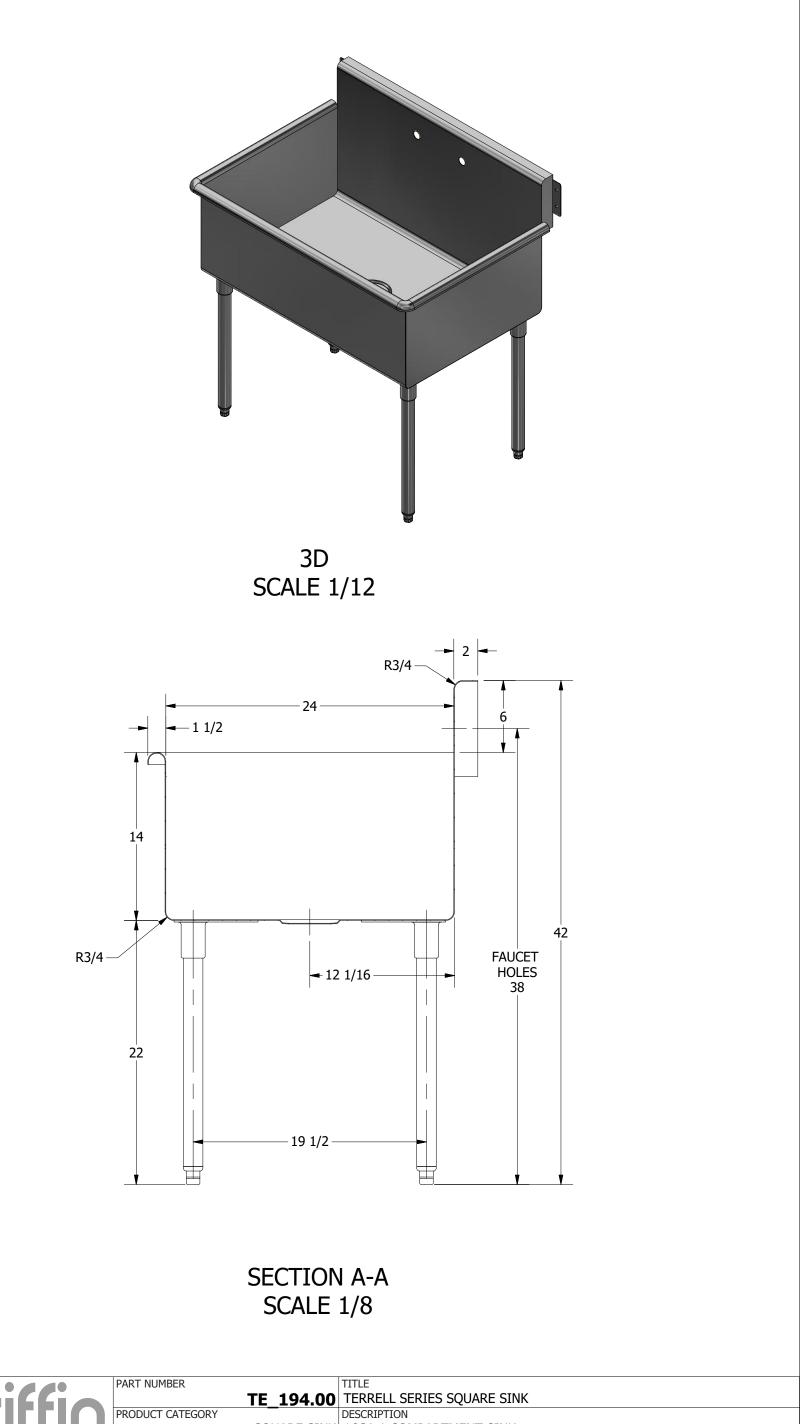

 PRODUCT CATEGORY
 DESCRIPTION

 SQUARE SINK
 16GA 1 COMPARTMENT SINK

 S03 Blue Bird Parkway Wills Point, Texas 75169 (800) 379-9709 /Fax: (903) 873-6389 WWW.gpsink.com
 THE INFORMATION CONTAINED IN THIS DRAWING IS THE SOLE PROPERTY OF GRIFFIN PRODUCTS, INC. ANY REPORDUCTION IN PART OR AS A WHOLE WITHOUT THE WRITTEN PERMISSION FROM GRIFFIN PRODUCTS, INC. IS PROHIBITED.
 MATERIAL 16GA (0.06 in) 304 STAINLESS STEEL