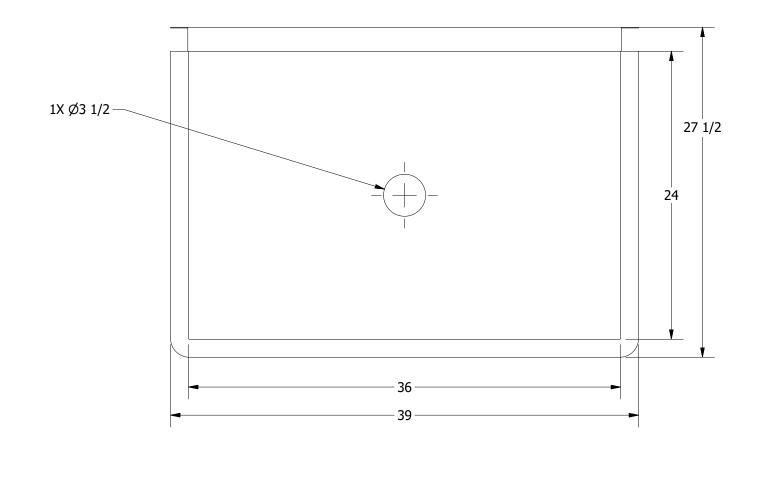

 PRODUCT CATEGORY
 DESCRIPTION

 SQUARE SINK
 16GA 1 COMPARTMENT SINK

 S03 Blue Bird Parkway Wills Point, Texas 75169 (800) 379-9709 /Fax: (903) 873-6389 WWW.gpsink.com
 THE INFORMATION CONTAINED IN THIS DRAWING IS THE SOLE PROPERTY OF GRIFFIN PRODUCTS, INC. ANY REPORDUCTION IN PART OR AS A WHOLE WITHOUT THE WRITTEN PERMISSION FROM GRIFFIN PRODUCTS, INC. IS PROHIBITED.
 MATERIAL 16GA (0.06 in) 304 STAINLESS STEEL