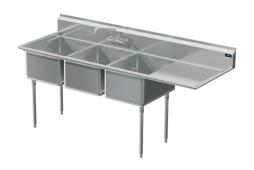

## Model # SA.384.04

3-Compartment Food Service Sink

## Bowl (Lg x Wd x Dp)

18" x 24" x 12"

#### Drainboard

Left: 0" Right: 24"

## Overall (Lg x Wd x Ht)

84 1/2" x 29 1/2" x 43"