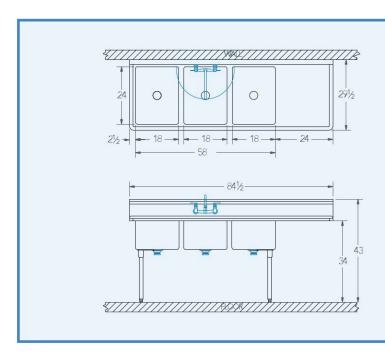

## Bowl (Lg x Wd x Dp)

18" x 24" x 12"

#### Drainboard

Left: 0" Right: 24"

## Overall (Lg x Wd x Ht)

84 1/2" x 29 1/2" x 43"

### **Faucet Holes**

1-1/8" Dia 8" Centers