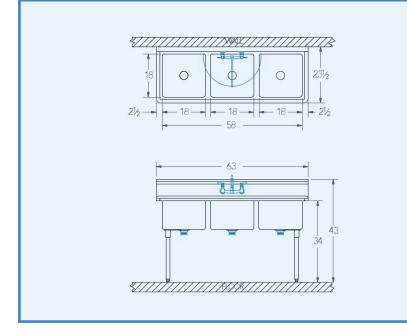

## Model # SA.388.00

**3-Compartment Food Service Sink** 

Bowl (Lg x Wd x Dp) 18" x 18" x 12"

Drainboard Left: 0" Right: 0"

Overall (Lg x Wd x Ht) 63" x 23 1/2" x 43"

Material 16 gauge, stainless steel

**Faucet Holes** 1-1/8" Dia 8" Centers

Drain 3-1/2" Dia Opening