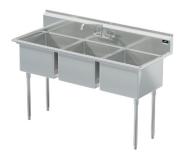

## Model # SA.388.00

**3-Compartment Food Service Sink** 

Bowl (Lg x Wd x Dp) 18" x 18" x 12"

Drainboard Left: 0" Right: 0"

Overall (Lg x Wd x Ht) 63" x 23 1/2" x 43"

Material 16 gauge, stainless steel

**Faucet Holes** 1-1/8" Dia 8" Centers