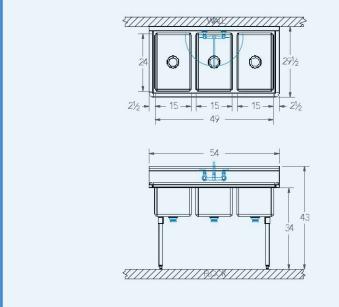

## Model # SA.354.00

**3-Compartment Food Service Sink** 

Bowl (Lg x Wd x Dp) 15" x 24" x 12"

Drainboard Left: 0" Right: 0"

Overall (Lg x Wd x Ht) 54" x 29 1/2" x 43"

Material 16 gauge, stainless steel

**Faucet Holes** 1-1/8" Dia 8" Centers

Drain 3-1/2" Dia Opening