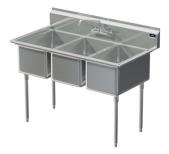

## Model # SA.354.00

**3-Compartment Food Service Sink** 

Bowl (Lg x Wd x Dp) 15" x 24" x 12"

Drainboard Left: 0" Right: 0"

Overall (Lg x Wd x Ht) 54" x 29 1/2" x 43"

Material 16 gauge, stainless steel

**Faucet Holes** 1-1/8" Dia 8" Centers