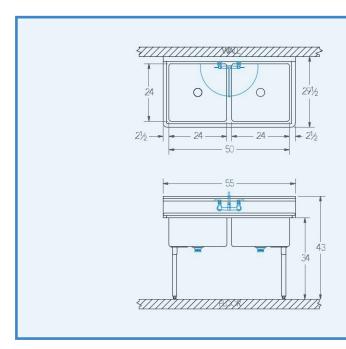

# Bowl (Lg x Wd x Dp)

24" x 24" x 12"

# Overall (Lg x Wd x Ht)

55" x 29 1/2" x 43"

# **Faucet Holes**

1-1/8" Dia 8" Centers

# Drain

3-1/2" Dia Opening