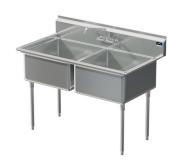

# **Sabine**

Model # SA.244.00

2-Compartment Food Service Sink

# Bowl (Lg x Wd x Dp)

24" x 24" x 12"

# Overall (Lg x Wd x Ht)

55" x 29 1/2" x 43"

#### Material

16 gauge, stainless steel