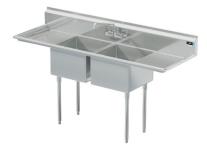

## Model # SA.288.88

2-Compartment Food Service Sink

**Bowl (Lg x Wd x Dp)** 18" x 18" x 12"

**Drainboard** Left: 18" Right: 18"

**Overall (Lg x Wd x Ht)** 74" x 23 1/2" x 43"

**Material** 16 gauge, stainless steel

Faucet Holes 1-1/8" Dia 8" Centers

**Drain** 3-1/2" Dia Opening

## Included:

**Matched Faucet** 

Basket Drain(s) Install Kit

R 3/4" coved compartments 12" deep compartments

**Additional Features** 

- Stainless steel legs
- Stainless steel feet
- 9" tile-edge backsplash
- 1-1/2" sanitary rolled-rim
- D 3-1/2" recessed drain opening
- Specification grade hardware included
- 5-year warranty
- Made in Texas