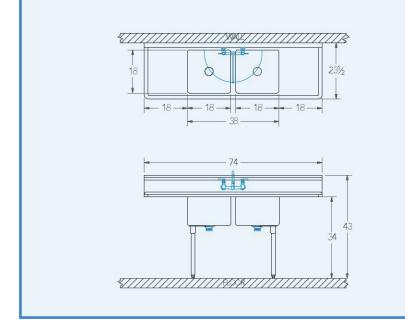

## Model # SA.288.88

2-Compartment Food Service Sink

**Bowl (Lg x Wd x Dp)** 18" x 18" x 12"

**Drainboard** Left: 18" Right: 18"

**Overall (Lg x Wd x Ht)** 74" x 23 1/2" x 43"

**Material** 16 gauge, stainless steel

Faucet Holes 1-1/8" Dia 8" Centers

**Drain** 3-1/2" Dia Opening