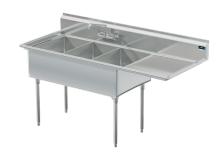

# Model # TR.354.04

3-Compartment Industrial Sink

# Bowl (Lg x Wd x Dp)

15" x 24" x 12"

### Drainboard

Right: 24"

## Overall (Lg x Wd x Ht)

71 1/2" x 29 1/2" x 43"

14 gauge, stainless steel