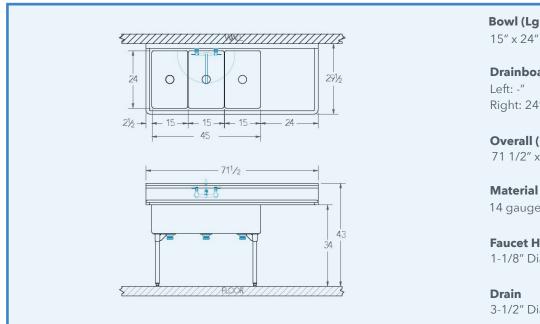

# Bowl (Lg x Wd x Dp)

15" x 24" x 12"

### Drainboard

Right: 24"

## Overall (Lg x Wd x Ht)

71 1/2" x 29 1/2" x 43"

14 gauge, stainless steel

### **Faucet Holes**

1-1/8" Dia 8" Centers

3-1/2" Dia Opening