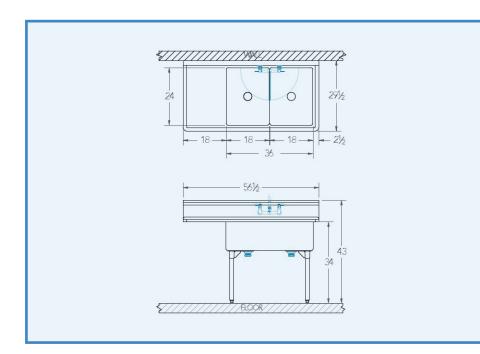

# Bowl (Lg x Wd x Dp)

18" x 24" x 12"

#### **Drainboard**

Left: 18" Right: -"

# Overall (Lg x Wd x Ht)

56 1/2" x 29 1/2" x 43"

### **Faucet Holes**

1-1/8" Dia 8" Centers

# Drain

3-1/2" Dia Opening