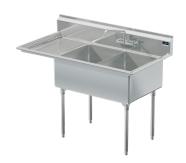

Model # TR.284.80

2-Compartment Industrial Sink

# Bowl (Lg x Wd x Dp)

18" x 24" x 12"

#### **Drainboard**

Left: 18" Right: -"

# Overall (Lg x Wd x Ht)

56 1/2" x 29 1/2" x 43"