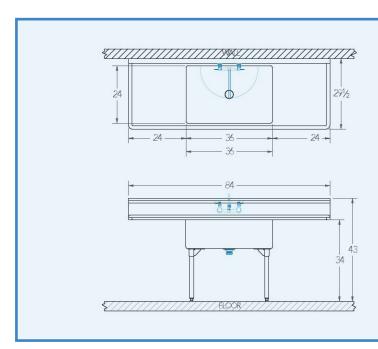

# Bowl (Lg x Wd x Dp)

36" x 24" x 12"

#### Drainboard

Left: 24" Right: 24"

## Overall (Lg x Wd x Ht)

84" x 29 1/2" x 43"

### **Faucet Holes**

1-1/8" Dia 8" Centers

## Drain

3-1/2" Dia Opening