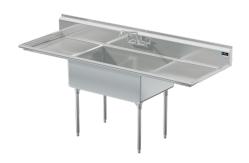

## Model # TR.194.44

1-Compartment Industrial Sink

# Bowl (Lg x Wd x Dp)

36" x 24" x 12"

#### Drainboard

Left: 24" Right: 24"

## Overall (Lg x Wd x Ht)

84" x 29 1/2" x 43"