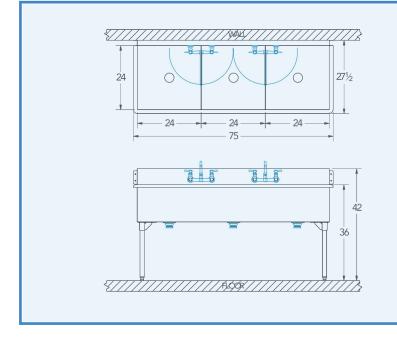

## Wichita

Model # WC.344.00 3-Compartment Industrial Sink

**Bowl (Lg x Wd x Dp)** 24" x 24" x 14"

**Drainboard** Left: 0" Right: 0"

**Overall (Lg x Wd x Ht)** 75" x 27 1/2" x 42"

**Material** 14 gauge, stainless steel

Faucet Holes 1-1/8" Dia 8" Centers

**Drain** 3-1/2" Dia Opening