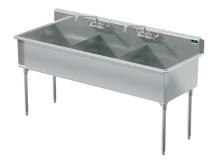

## Wichita

Model # WC.344.00 3-Compartment Industrial Sink

**Bowl (Lg x Wd x Dp)** 24" x 24" x 14"

**Drainboard** Left: 0" Right: 0"

**Overall (Lg x Wd x Ht)** 75" x 27 1/2" x 42"

**Material** 14 gauge, stainless steel

## Included:

Matched Faucet

Basket Drain(s)

**Install Kit** 

- 14 gauge stainless steel
- 12 gauge partition(s)
- 14" deep to sink rim
- Robust retro styling
- Stainless steel legs & feet
- 1-1/2" sanitary rolled-rim
- D 3-1/2" recessed drain opening
- Integrated security flange
- Specification grade hardware included
- 10-year warranty
- Made in Texas