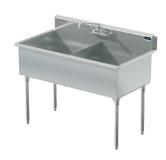

# Wichita

# Model # WC.244.00

# 2-Compartment Industrial Sink





## Bowl (Lg x Wd x Dp)

24" x 24" x 14"

#### Drainboard

Left: 0" Right: 0"

## Overall (Lg x Wd x Ht)

51" x 27 1/2" x 42"

#### Material

14 gauge, stainless steel

### **Faucet Holes**

1-1/8" Dia 8" Centers

## Drain

3-1/2" Dia Opening

## Included:







**Basket Drain(s)** 



**Install Kit** 

## **Additional Features**

- 14 gauge stainless steel
- 12 gauge partition(s)
- 14" deep to sink rim
- Robust retro styling
- Stainless steel legs & feet
- 1-1/2" sanitary rolled-rim
- D 3-1/2" recessed drain opening
- Integrated security flange
- Specification grade hardware included
- 10-year warranty
- Made in Texas