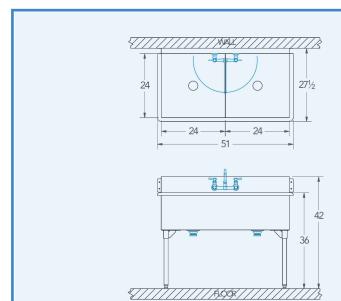

## Bowl (Lg x Wd x Dp)

24" x 24" x 14"

#### Drainboard

Left: 0" Right: 0"

## Overall (Lg x Wd x Ht)

51" x 27 1/2" x 42"

### **Faucet Holes**

1-1/8" Dia 8" Centers

## Drain

3-1/2" Dia Opening