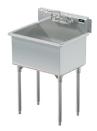

Model # WC.148.00 1-Compartment Industrial Sink

**Bowl (Lg x Wd x Dp)** 24" x 18" x 14"

**Drainboard** Left: 0" Right: 0"

**Overall (Lg x Wd x Ht)** 27" x 21 1/2" x 42"

**Material** 14 gauge, stainless steel

## Included:

**Matched Faucet** 

Basket Drain(s) Install Kit

- 14 gauge stainless steel
- 12 gauge partition(s)
- 14" deep to sink rim
- Robust retro styling
- Stainless steel legs & feet
- 1-1/2" sanitary rolled-rim
- D 3-1/2" recessed drain opening
- Integrated security flange
- Specification grade hardware included
- 10-year warranty
- Made in Texas