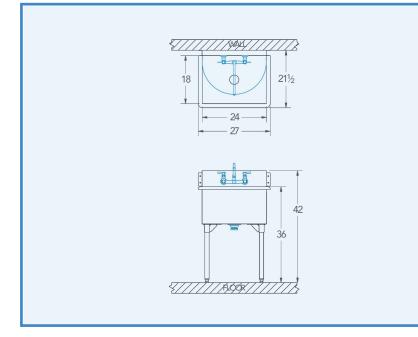

Model # WC.148.00 1-Compartment Industrial Sink

**Bowl (Lg x Wd x Dp)** 24" x 18" x 14"

**Drainboard** Left: 0" Right: 0"

**Overall (Lg x Wd x Ht)** 27" x 21 1/2" x 42"

**Material** 14 gauge, stainless steel

Faucet Holes 1-1/8" Dia 8" Centers

**Drain** 3-1/2" Dia Opening