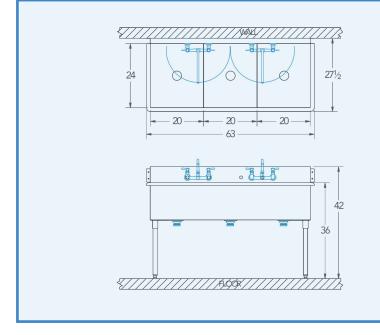

## Model # TE.324.00

**3-Compartment Food Service Sink** 

**Bowl (Lg x Wd x Dp)** 20" x 24" x 14"

**Drainboard** Left: 0″ Right: 0″

**Overall (Lg x Wd x Ht)** 63" x 27 1/2" x 42"

**Material** 16 gauge, stainless steel

Faucet Holes 1-1/8" Dia 8" Centers

**Drain** 3-1/2" Dia Opening