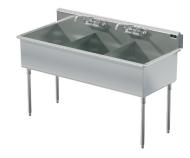

## Model # TE.324.00

**3-Compartment Food Service Sink** 

**Bowl (Lg x Wd x Dp)** 20" x 24" x 14"

**Drainboard** Left: 0″ Right: 0″

**Overall (Lg x Wd x Ht)** 63" x 27 1/2" x 42"

**Material** 16 gauge, stainless steel

## **Additional Features**

- 16 gauge stainless steel
- 14 gauge partition(s)
- 14" deep to sink rim
- Robust retro styling
- Stainless steel legs & feet
- 1-1/2" sanitary rolled-rim
- D 3-1/2" recessed drain opening
- Integrated security flange
- Specification grade hardware included
- 5-year warranty
- Made in Texas