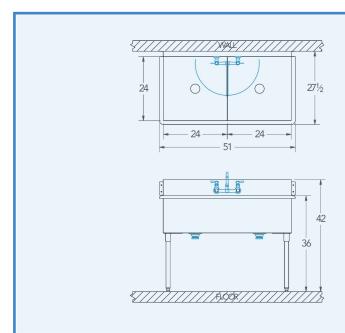

## Bowl (Lg x Wd x Dp)

24" x 24" x 14"

## Overall (Lg x Wd x Ht)

51" x 27 1/2" x 42"

### **Faucet Holes**

1-1/8" Dia 8" Centers