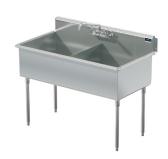

# 2-Compartment Food Service Sink

## Bowl (Lg x Wd x Dp)

24" x 24" x 14"

## Overall (Lg x Wd x Ht)

51" x 27 1/2" x 42"