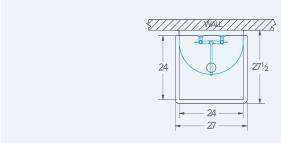

# Bowl (Lg x Wd x Dp)

24" x 24" x 14"

# Overall (Lg x Wd x Ht)

27" x 27 1/2" x 42"

### **Faucet Holes**

1-1/8" Dia 8" Centers