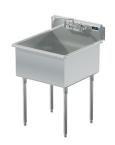

# Model # TE.144.00

1-Compartment Food Service Sink

# Bowl (Lg x Wd x Dp)

24" x 24" x 14"

# Overall (Lg x Wd x Ht)

27" x 27 1/2" x 42"

#### Material

16 gauge, stainless steel