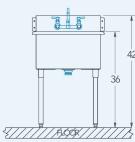

# Terrell

# Model # TE.144.00

1-Compartment Food Service Sink







# Bowl (Lg x Wd x Dp)

24" x 24" x 14"

#### Drainboard

Left: 0" Right: 0"

# Overall (Lg x Wd x Ht)

27" x 27 1/2" x 42"

#### Material

16 gauge, stainless steel

### **Faucet Holes**

1-1/8" Dia 8" Centers

# Drain

3-1/2" Dia Opening

# Included:







**Basket Drain(s)** 



**Install Kit** 

# **Additional Features**

- 16 gauge stainless steel
- 14 gauge partition(s)
- 14" deep to sink rim
- Robust retro styling
- Stainless steel legs & feet
- 1-1/2" sanitary rolled-rim
- D 3-1/2" recessed drain opening
- Integrated security flange
- Specification grade hardware included
- 5-year warranty
- Made in Texas