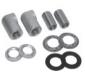

# Terrell

# Model # TE.144.00

1-Compartment Food Service Sink







# Bowl (Lg x Wd x Dp)

24" x 24" x 14"

#### Drainboard

Left: 0" Right: 0"

# Overall (Lg x Wd x Ht)

27" x 27 1/2" x 42"

#### Material

16 gauge, stainless steel

### **Faucet Holes**

1-1/8" Dia 8" Centers

# Drain

3-1/2" Dia Opening

# Included:







**Basket Drain(s)** 



**Install Kit** 

# **Additional Features**

- 16 gauge stainless steel
- 14 gauge partition(s)
- 14" deep to sink rim
- Robust retro styling
- Stainless steel legs & feet
- 1-1/2" sanitary rolled-rim
- D 3-1/2" recessed drain opening
- Integrated security flange
- Specification grade hardware included
- 5-year warranty
- Made in Texas